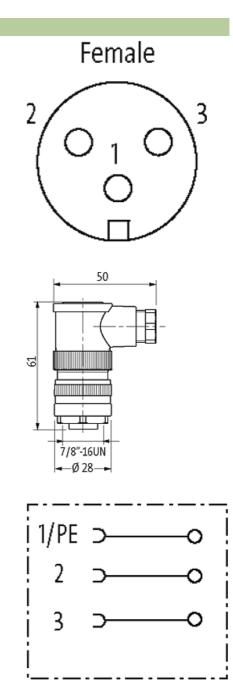

|
| Locking of ports              | Screw thread 7/8" (recommended torque 1.5 Nm) self-securing |
| Protection                    | IP67 inserted and tightened (EN 60529)                      |
| Commercial data               |                                                             |
| country of origin             | DE                                                          |
| customs tariff number         | 85366990                                                    |
| EAN                           | 4048879511834                                               |
| eClass                        | 27279218                                                    |
| Packaging unit                | 1                                                           |



Sketch



Product may differ from Image