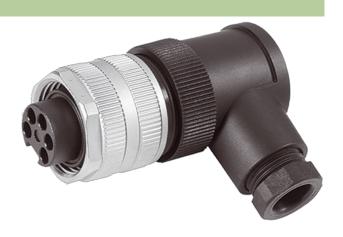

## 7/8" FEMALE 90° FIELD-WIREABLE SCREW

3-pol. clamp section 6-8 mm

Female 90°

7/8" (3-pole)

Screw terminals

Plastic housings with good resistance against chemicals and oils.

The resistance to aggressive media should be individually tested for your application. Further details on request.

## Illustration

Product may differ from Image