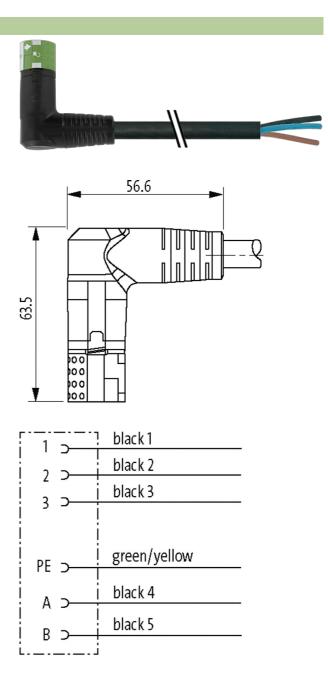

## MQ15-X-Power female 90° left, with cable

PUR 6x1.5 bk UL/CSA+drag chain 10m

Female 90°

MQ15, 6-pole

without cable sleeves

Plastic housings with good resistance against chemicals and oils.

The resistance to aggressive media should be individually tested for your application. Further details on request. Further cable lengths on request.