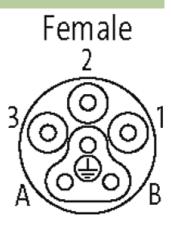

## MQ15-X-Power female 90° left, with cable

PUR 6x1.5 bk UL/CSA+drag chain 10m

Female 90°

MQ15, 6-pole

without cable sleeves

Plastic housings with good resistance against chemicals and oils.

The resistance to aggressive media should be individually tested for your application. Further details on request. Further cable lengths on request.