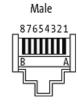

## **DRIVE CLIQ CABLE**

Specification: 6FX2002-1DC00-1AB0

DRIVE-CLiQ-System

Male straight - male straight

DRIVE-CLIQ IP20 - DRIVE-CLIQ IP20, 10-pole

Further cable lengths on request.

The resistance to aggressive media should be individually tested for your application. Further details on request.

## Illustration

Product may differ from Image

| Form                       |                                       |
|----------------------------|---------------------------------------|
| Form                       | SS021                                 |
| General data               |                                       |
| Pollution Degree           | 3                                     |
| Temperature range          | -20+80 °C, depending on cable quality |
| Cables                     |                                       |
| Cable number               | 884                                   |
| No./diameter of wires      | 2× 2× 0.22 mm²                        |
| Wire isolation             | PE (gn, ye, pk, bl)                   |
| Jacket Color               | gray                                  |
| Material (jacket)          | PVC (UL/CSA)                          |
| Specification              | 6FX2008-1DC00                         |
| Outer Ø                    | 6.9 mm ±5%                            |
| Bend radius (fixed)        | 7.5× outer Ø                          |
| Bend radius (moving)       | 15× outer Ø                           |
| Temperature range (fixed)  | -20+80 °C                             |
| Temperature range (mobile) | 0+60 °C                               |
| Shield                     | yes                                   |
| Technical Data             |                                       |
| Operating voltage          | max. 30 V AC/DC                       |
| Rated surge voltage        | 0.5 kV                                |
| Operating current          | max. 1.76 A                           |
| Material group             | IEC 60664-1, category II              |