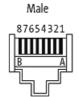

## **DRIVE CLIQ CABLE**

Specification: 6FX2002-1DC00-1AB0

DRIVE-CLiQ-System

Male straight - male straight

DRIVE-CLIQ IP20 - DRIVE-CLIQ IP20, 10-pole

Further cable lengths on request.

The resistance to aggressive media should be individually tested for your application. Further details on request.

## Illustration

Product may differ from Image

| Form                       |                                       |
|----------------------------|---------------------------------------|
| Form                       | SS021                                 |
| General data               |                                       |
| Pollution Degree           | 3                                     |
| Temperature range          | -20+80 °C, depending on cable quality |
| Cables                     |                                       |
| Cable number               | 884                                   |
| No./diameter of wires      | 2× 2× 0.22 mm²                        |
| Wire isolation             | PE (gn, ye, pk, bl)                   |
| Jacket Color               | gray                                  |
| Material (jacket)          | PVC (UL/CSA)                          |
| Specification              | 6FX2008-1DC00                         |
| Outer Ø                    | 6.9 mm ±5%                            |
| Bend radius (fixed)        | 7.5× outer Ø                          |
| Bend radius (moving)       | 15× outer Ø                           |
| Temperature range (fixed)  | -20+80 °C                             |
| Temperature range (mobile) | 0+60 °C                               |
| Shield                     | yes                                   |
| Technical Data             |                                       |
| Operating voltage          | max. 30 V AC/DC                       |
| Rated surge voltage        | 0.5 kV                                |
| Operating current          | max. 1.76 A                           |
| Material group             | IEC 60664-1, category II              |