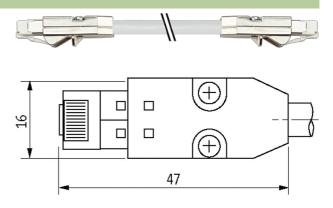

stay connected

| Locking of ports      | DRIVE-CLiQ-System |
|-----------------------|-------------------|
| Protection            | IP20              |
| Commercial data       |                   |
| country of origin     | DE                |
| customs tariff number | 85444210          |
| EAN                   | 4048879569798     |
| eClass                | 27061801          |
| Packaging unit        | 1                 |
| Sketch                |                   |

Product may differ from Image