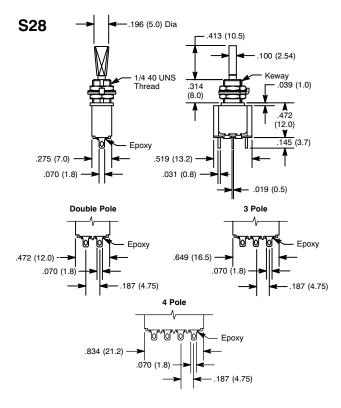

## **Features**

- SP, DP, 3P & 4P Types
- Epoxy Sealed Terminals
- Typical Applications Include: Switching Power Supplies, DC-DC Converters, Motors, etc.

| NTE<br>Type No. | Circuitry | Action |      |      | Actuator            | Diag<br>No. |
|-----------------|-----------|--------|------|------|---------------------|-------------|
| 54-328          | SPDT      | ON     | NONE | ON   | Chrome Plated Brass | S28         |
| 54-329          | SPDT      | ON     | OFF  | ON   | Chrome Plated Brass | S28         |
| 54-330          | SPDT      | (ON)   | OFF  | (ON) | Chrome Plated Brass | S28         |
| 54-331          | SPDT      | ON     | OFF  | (ON) | Chrome Plated Brass | S28         |
| 54-332          | SPDT      | ON     | NONE | (ON) | Chrome Plated Brass | S28         |
| 54-333          | DPDT      | ON     | NONE | ON   | Chrome Plated Brass | S28         |
| 54-334          | DPDT      | ON     | OFF  | ON   | Chrome Plated Brass | S28         |
| 54-335          | DPDT      | (ON)   | OFF  | (ON) | Chrome Plated Brass | S28         |
| 54-336          | DPDT      | ON     | OFF  | (ON) | Chrome Plated Brass | S28         |
| 54-337          | DPDT      | ON     | NONE | (ON) | Chrome Plated Brass | S28         |
| 54-338          | 3PDT      | ON     | NONE | ON   | Chrome Plated Brass | S28         |
| 54-339          | 3PDT      | ON     | OFF  | ON   | Chrome Plated Brass | S28         |
| 54-340          | 3PDT      | (ON)   | OFF  | (ON) | Chrome Plated Brass | S28         |
| 54-341          | 3PDT      | ON     | OFF  | (ON) | Chrome Plated Brass | S28         |
| 54-342          | 3PDT      | ON     | NONE | (ON) | Chrome Plated Brass | S28         |
| 54-343          | 4PDT      | ON     | NONE | ON   | Chrome Plated Brass | S28         |
| 54-344          | 4PDT      | ON     | OFF  | ON   | Chrome Plated Brass | S28         |
| 54-345          | 4PDT      | (ON)   | OFF  | (ON) | Chrome Plated Brass | S28         |
| 54-346          | 4PDT      | ON     | OFF  | (ON) | Chrome Plated Brass | S28         |
| 54-347          | 4PDT      | ON     | NONE | (ON) | Chrome Plated Brass | S28         |

## **Specifications**

Current Rating: 6A 125VAC, 3A 250VAC or 4A 30VDC Insulation Resistance: 1000 Megohms (min.) at 500VDC Dielectric Strength: 1000V RMS (min.) between terminals Temperature Rating: -40°F to +185°F (-40°C to +85°C) Electrical Life: 50,000 cycles (min.) 40,000 cycles (min.) 3 Pole Only 30,000 cycles (min.) 4 Pole Only Terminal Type: Solder Lug Mounting Hole: .255 (6.5)