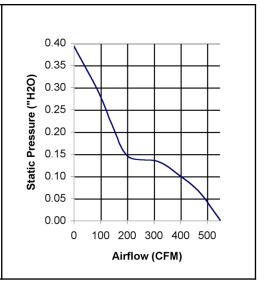

Operating Temperature
Ball Bearing
-20C ~ +80C

<u>Life Expectancy</u> Ball Bearing 60,000 hours (L10 at 40C)

| Part Number          | OA254AP-11-1 *         | OA254AP-22-1 *         |
|----------------------|------------------------|------------------------|
| Nominal Voltage      | 115VAC                 | 230VAC                 |
| Voltage Range        | 80 ~ 130VAC            | 160 ~ 260VAC           |
| Rated Power          | 35 W                   | 35 W                   |
| Rated Speed (RPM)    | 1650                   | 1650                   |
| Airflow (CFM)        | 547                    | 547                    |
| Noise Level (dB)     | 55                     | 55                     |
| Max. Static Pressure | 0.39" H <sub>2</sub> O | 0.39" H <sub>2</sub> O |