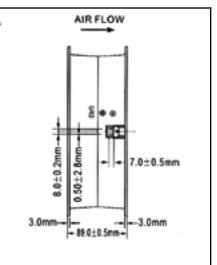

## OA254 Series

254 x 89mm (10.0" x 3.5")

| Frame                 | Diecast Aluminum                                   |
|-----------------------|----------------------------------------------------|
| Impeller              | PBT, UL94V-O plastic                               |
| Connection            | 2x Lead Wires or Terminals                         |
| Motor                 | Capacitor dirve, impedance and thermally protected |
| Bearing System        | Dual ball                                          |
| Insulation Resistance | >100M ohm between leadwire and frame (500VDC)      |
| Dielectric Strength   | 1 min at 1500 VAC, 50/60Hz                         |