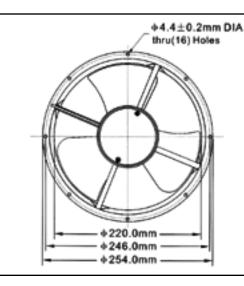

## OA254 Series

254 x 89mm (10.0" x 3.5")

| Frame                 | Diecast Aluminum                                   |
|-----------------------|----------------------------------------------------|
| Impeller              | PBT, UL94V-O plastic                               |
| Connection            | 2x Lead Wires or Terminals                         |
| Motor                 | Capacitor dirve, impedance and thermally protected |
| Bearing System        | Dual ball                                          |
| Insulation Resistance | >100M ohm between leadwire and frame (500VDC)      |
| Dielectric Strength   | 1 min at 1500 VAC, 50/60Hz                         |