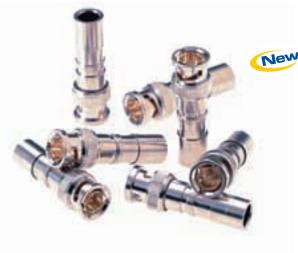

## SealTite<sup>®</sup> BNC Compression Connectors

Terminate cables for CCTV cameras or other video applications quickly and easily.

- Patented design with 360° cable gripping sleeve and watertight O-ring
- Full gold contacts for low signal loss
- Includes slip-on color bands for easy cable identification. A set of bands includes 4 red, 2 green, 2 blue, 2 yellow and 2 white per ten connectors.
- Constructed from solid brass with nickel plating

|                   | RG59 | RG6<br>& RG6 Quad |
|-------------------|------|-------------------|
| 10 pack clamshell | 9730 | 9715              |
| 50 pack jar       | 9731 | 9740              |
| 500 pack bulk     | 9732 | 9741              |
| 1000 pack bulk    | 9733 | 9742              |