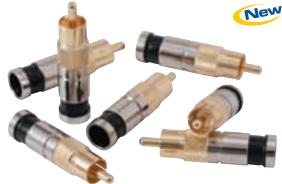

## SealTite<sup>®</sup> RCA Compression Connectors

Assemble custom digital and analog audio or video cables with ease.

- Patented design with 360° cable gripping sleeve and watertight O-ring
- **Full gold contacts for low signal loss**
- Includes slip-on color bands for easy cable identification. A set of bands includes 4 red, 2 green, 2 blue, 2 yellow and 2 white per ten connectors.
- Constructed from solid brass with nickel plating

|                   | RG59 | RG6 &<br>RG6 Quad |
|-------------------|------|-------------------|
| 10 pack clamshell | 9720 | 9714              |
| 50 pack jar       | 9721 | 9716              |
| 500 pack bulk     | 9722 | 9743              |
| 1000 pack bulk    | 9723 | 9744              |