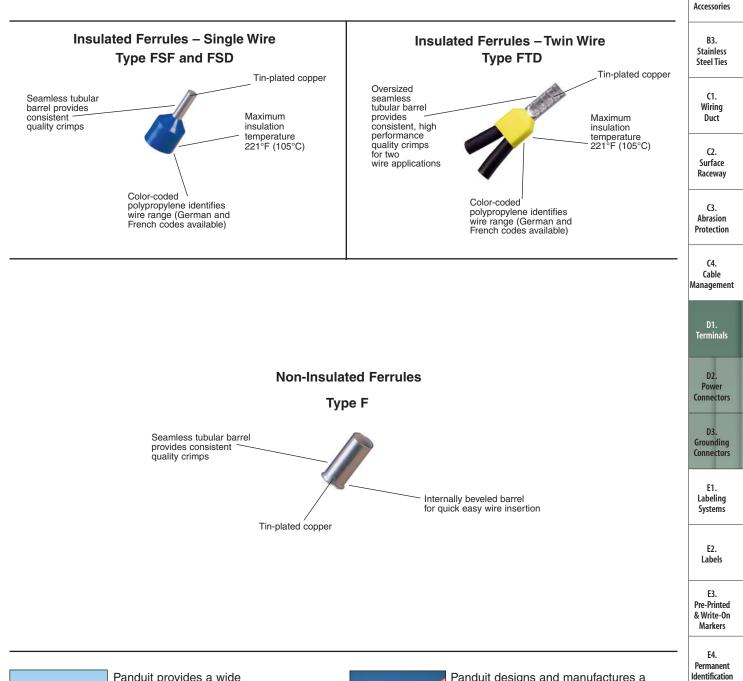

## Features and Benefits – Pan-Term<sup>®</sup> Ferrules

Panduit ferrules are available for wiring applications from #26 – 1 AWG. Offerings include insulated and non-insulated ferrules, in single-wire or double-wire configurations. Insulated ferrules are color-coded to DIN or French standards. Crimped on the metal barrel these ferrules provide improved performance for terminal block and panel building applications.