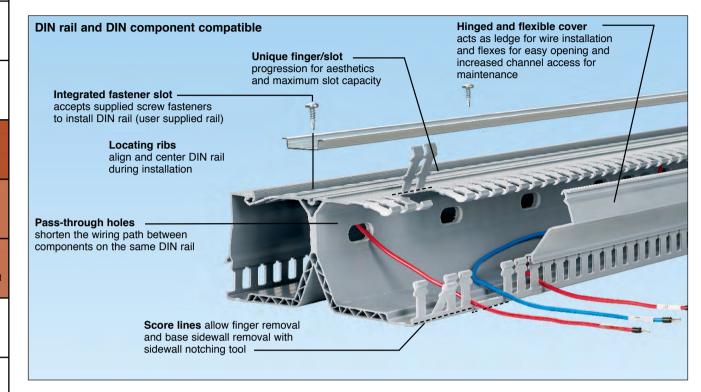

B1. Cable Ties

B2. Cable Accessories

B3. Stainless Steel Cable Ties & Accessories

> C1. Wiring Duct

C2. Abrasion Protection

C3. Cable Management

> D1. Terminals

D2. Power Connectors

D3. Grounding Connectors

E1. Labeling Systems

> E2. Labels

E3. Pre-Printed & Write-On Markers

E4. Permanent Identification

> E5. Industrial Safety Solutions

F. Keystone Cabling Systems

> G. Part Number Index

## Features and Benefits - Panduct® PanelMax™ DIN Rail Wiring Duct



## **Conventional Wiring Duct Panel Layout:**



## DIN Rail Wiring Duct Panel Layout with 30% Space Savings:



Panduit® PanelMax™ DIN Rail Wiring Duct positions DIN rail and components off the panel directly above an integrated wire management channel for a 30%+ smaller footprint to the panel layout.