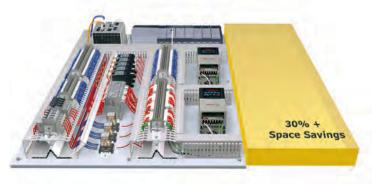

## DIN Rail Wiring Duct Panel Layout with 30% Space Savings:

Panduit® PanelMax™ DIN Rail Wiring Duct positions DIN rail and components off the panel directly above an integrated wire management channel for a 30%+ smaller footprint to the panel layout.