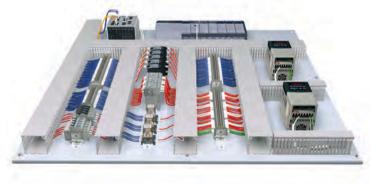

B1. Cable Ties

B2. Cable Accessories

B3. Stainless Steel Cable Ties & Accessories

> C1. Wiring Duct

C2. Abrasion Protection

C3. Cable Management

> D1. Terminals

D2. Power Connectors

D3. Grounding Connectors

E1. Labeling Systems

> E2. Labels

E3. Pre-Printed & Write-On Markers

E4. Permanent Identification

> E5. Industrial Safety Solutions

F. Keystone Cabling Systems

> G. Part Number Index

## Features and Benefits - Panduct® PanelMax™ DIN Rail Wiring Duct



## **Conventional Wiring Duct Panel Layout:**



## DIN Rail Wiring Duct Panel Layout with 30% Space Savings:



Panduit® PanelMax™ DIN Rail Wiring Duct positions DIN rail and components off the panel directly above an integrated wire management channel for a 30%+ smaller footprint to the panel layout.