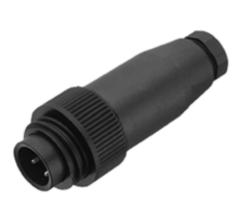

#### V16S-G

Cable connector, dia. 24, 6-pin+PE, easy to assemble

#### Features

Gold plated contacts