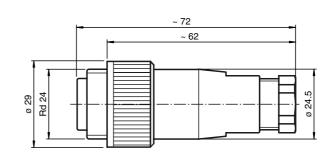

# Non pre-wired cable connector



#### Model number

#### V16S-G

Cable connector, dia. 24, 6-pin+PE, easy to assemble

#### Features

Gold plated contacts

## Dimensions



### **Technical data**

| General specifications    |                                                                       |
|---------------------------|-----------------------------------------------------------------------|
| Number of poles           | 6 + PE                                                                |
| Connection 1              | Connector, male                                                       |
| Construction type 1       | straight                                                              |
| Threading 1               | Rd 24                                                                 |
| Electrical specifications |                                                                       |
| Operating voltage         | max. 250 V