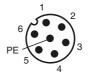

max. 1.5 mm <sup>2</sup><br>PG9 screwed connection |
| Material                  |                                                                       |
| Contacts                  | CuSn / Au                                                             |
| Handle                    | PBT                                                                   |
| Cable                     |                                                                       |
| Sheath diameter           | 6 8 mm                                                                |
| Lifetime                  | > 500 plugging operations                                             |
|                           |                                                                       |

#### **Electrical connection**