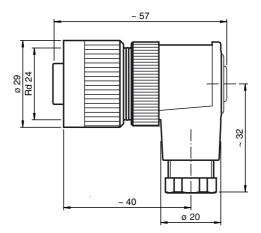

# **Dimensions**

**Technical data** 

Material Contacts

Handle



# **Model Number**

# V16-W

Cable socket, dia. 24, 6-pin+PE, easy to assemble

### **Features**

· Gold plated contacts

#### **General specifications** 6 + PE Number of poles Connection 1 Connector, female Construction type 1 angled Rd 24 Threading 1 **Electrical specifications** max. 250 V Operating voltage $\mathsf{U}_\mathsf{B}$ Operating current max. 10 A **Ambient conditions** -40 ... 100 °C (233 ... 373 K) Ambient temperature 3 Degree of soiling **Mechanical specifications** Protection degree IP67 1 x socket, dia. 24 x 1/8" screw terminal for max. 1.5 mm<sup>2</sup> Connection PG9 screwed connection

Cable
Sheath diameter 6 ... 8 mm
Lifetime > 500 plugging operations

Electrical connection

CuSn / Au

PBT