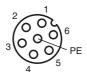

#### **General specifications** 6 + PE Number of poles Connection 1 Connector, female Construction type 1 angled Rd 24 Threading 1 **Electrical specifications** max. 250 V Operating voltage $\mathsf{U}_\mathsf{B}$ Operating current max. 10 A **Ambient conditions** -40 ... 100 °C (233 ... 373 K) Ambient temperature 3 Degree of soiling **Mechanical specifications** Protection degree IP67 1 x socket, dia. 24 x 1/8" screw terminal for max. 1.5 mm<sup>2</sup> Connection PG9 screwed connection