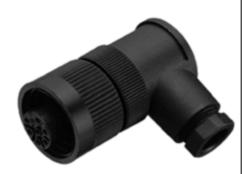

# **Dimensions**

**Technical data** 

Material Contacts

Handle



# **Model Number**

# V16-W

Cable socket, dia. 24, 6-pin+PE, easy to assemble

### **Features**

· Gold plated contacts

#### **General specifications** 6 + PE Number of poles Connection 1 Connector, female Construction type 1 angled Rd 24 Threading 1 **Electrical specifications** max. 250 V Operating voltage $\mathsf{U}_\mathsf{B}$ Operating current max. 10 A **Ambient conditions** -40 ... 100 °C (233 ... 373 K) Ambient temperature 3 Degree of soiling **Mechanical specifications** Protection degree IP67 1 x socket, dia. 24 x 1/8" screw terminal for max. 1.5 mm<sup>2</sup> Connection PG9 screwed connection

Cable
Sheath diameter 6 ... 8 mm
Lifetime > 500 plugging operations

Electrical connection

CuSn / Au

PBT