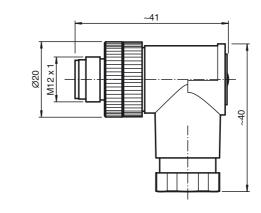

# Dimensions





### **Model Number**

#### V1S-W-PG9

Male cordset, M12, 4-pin, field attachable

## Features

Metal locking

Release date: 2014-05-06 12:28 Date of issue: 2014-05-06 129390\_eng.xml





## **Technical data**

| General specifications                     |                                                                                                    |
|--------------------------------------------|----------------------------------------------------------------------------------------------------|
| Number of pins                             | 4                                                                                                  |
| Connection 1                               | Male connector                                                                                     |
| Construction type 1                        | right angle                                                                                        |
| Threading 1