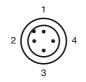

|
| Sheath diameter                            | 6 8 mm                                                                                             |
| Compliance with standards and dir<br>tives | ec-                                                                                                |
| Standard conformity                        |                                                                                                    |
| Degree of protection                       | EN 60529:2000                                                                                      |
|                                            |                                                                                                    |

#### **Electrical connection**