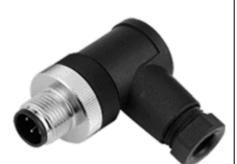

#### V1S-W-PG9

Male cordset, M12, 4-pin, field attachable

## Features

Metal locking

Release date: 2014-05-06 12:28 Date of issue: 2014-05-06 129390\_eng.xml