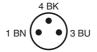

## **Electrical connection**

Sheath diameter

Flammability

Housing

3.5 ... 5 mm

94 V-0