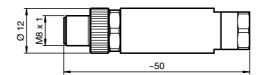

# **Dimensions**

**Technical data** 

### V3S-GM

Field-attachable male connector

### **Features**

Screw lock

| General specifications    |       |                                                                           |
|---------------------------|-------|---------------------------------------------------------------------------|
| Number of pins            |       | 3                                                                         |
| Connection 1              |       | Male connector                                                            |
| Construction type 1       |       | straight                                                                  |
| Threading 1               |       | M8                                                                        |
| Electrical specifications |       |                                                                           |
| Operating voltage         | $U_B$ | max. 60 V DC                                                              |
| Test voltage              |       | > 910 V <sub>eff</sub> AC                                                 |
| Operating current         |       | max. 4 A                                                                  |
| Volume resistance         |       | $< 3 \text{ m}\Omega$                                                     |
| Ambient conditions        |       |                                                                           |
| Ambient temperature       |       | -40 85 °C (-40 185 °F)                                                    |
| Pollution Degree          |       | 3                                                                         |
| Mechanical specifications |       |                                                                           |
| Contact elements          |       | spring-loaded contact socket                                              |
| Pin diameter              |       | 1 mm                                                                      |
| Degree of protection      |       | IP67                                                                      |
| Connection                |       | 1 x M8 straight connector<br>Screw terminals for 0.14 0.5 mm <sup>2</sup> |
| Material                  |       |                                                                           |
| Contacts                  |       | CuZn                                                                      |
| Contact surface           |       | Au                                                                        |
| Body                      |       | PBT                                                                       |
| Slotted nut               |       | CuZn, nickel-plated                                                       |
| Cable                     |       |                                                                           |