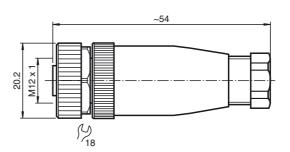

## **Dimensions**

| Technical data                    |                                                                          |
|-----------------------------------|--------------------------------------------------------------------------|
| General specifications            |                                                                          |
| Number of pins                    | 4                                                                        |
| Connection 1                      | socket                                                                   |
| Construction type 1               | straight                                                                 |
| Threading 1                       | M12                                                                      |
| UL File Number                    | E363587                                                                  |
| Electrical specifications         |                                                                          |
| Operating voltage U               | max. 250 V AC/DC                                                         |
| Test voltage                      | > 2500 V <sub>eff</sub> AC                                               |
| Operating current                 | max. 4 A                                                                 |
| Volume resistance                 | < 8 mΩ                                                                   |
| Ambient conditions                |                                                                          |
| Ambient temperature               | -25 85 °C (-13 185 °F)                                                   |
| Pollution Degree                  | 3                                                                        |
| Mechanical specifications         |                                                                          |
| Degree of protection              | IP67                                                                     |
| Connection                        | 1 x M12 straight socket<br>Screw terminals for max. 0.75 mm <sup>2</sup> |
| Material                          |                                                                          |
| Contacts                          | CuZn                                                                     |
| Contact surface                   | CuSnZn                                                                   |
| Body                              | PA                                                                       |
| Slotted nut                       | CuZn, nickel-plated                                                      |
| Cable                             |                                                                          |
| Sheath diameter                   | 6 8 mm                                                                   |
| Compliance with standards and dir | ec-                                                                      |