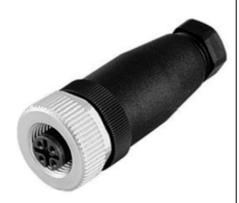

#### V1-G-PG9

Female connector, M12, 4-pin, field attachable

#### **Features**

- · Screw terminal connection
- Metal locking