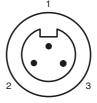

## **Model Number**

## V93-G-SI

Male connector, 7/8" - 16 UN2B, 3-pin, field attachable

## **Dimensions**

| Technical data             |       |                                                                              |
|----------------------------|-------|------------------------------------------------------------------------------|
| General specifications     |       |                                                                              |
| Number of pins             |       | 3                                                                            |
| Connection 1               |       | Male connector                                                               |
| Construction type 1        |       | straight                                                                     |
| Threading 1                |       | 7/8"                                                                         |
| Electrical specifications  |       |                                                                              |
| Operating voltage          | $U_B$ | max. 600 V                                                                   |
| Operating current          |       | max. 18 A                                                                    |
| Volume resistance          |       | $<$ 5 m $\Omega$                                                             |
| Ambient conditions         |       |                                                                              |
| Ambient temperature        |       | -40 90 °C (-40 194 °F)                                                       |
| Mechanical specifications  |       |                                                                              |
| Degree of protection       |       | IP67                                                                         |
| Connection                 |       | 1 x 7/8" - 16 UN2B ; Connector, straight ,<br>screw terminal for 14 - 22 AWG |
| Material                   |       |                                                                              |
| Contacts                   |       | gold plated Cu alloy                                                         |
| Body                       |       | Polyamide (PA)                                                               |
| Slotted nut                |       | black anodized aluminum                                                      |
| Sleeve connector           |       | yellow PVC                                                                   |
| Cable                      |       |                                                                              |
| Sheath diameter            |       | 5 13 mm                                                                      |
| Approvals and certificates |       |                                                                              |
| UL approval                |       | cULus Listed, General Purpose                                                |
| Electrical connection      |       |                                                                              |