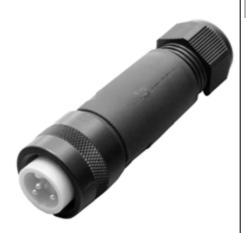

## V93-G-SI

Male connector, 7/8" - 16 UN2B, 3-pin, field attachable

## **Features**

- · Screw terminal connection
- · Internal connector thread
- · Gold plated contacts