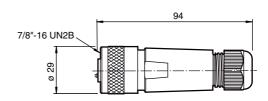

## **Dimensions**

| Technical data             |       |                                                                              |
|----------------------------|-------|------------------------------------------------------------------------------|
| General specifications     |       |                                                                              |
| Number of pins             |       | 3                                                                            |
| Connection 1               |       | Male connector                                                               |
| Construction type 1        |       | straight                                                                     |
| Threading 1                |       | 7/8"                                                                         |
| Electrical specifications  |       |                                                                              |
| Operating voltage          | $U_B$ | max. 600 V                                                                   |
| Operating current          |       | max. 18 A                                                                    |
| Volume resistance          |       | $<$ 5 m $\Omega$                                                             |
| Ambient conditions         |       |                                                                              |
| Ambient temperature        |       | -40 90 °C (-40 194 °F)                                                       |
| Mechanical specifications  |       |                                                                              |
| Degree of protection       |       | IP67                                                                         |
| Connection                 |       | 1 x 7/8" - 16 UN2B ; Connector, straight ,<br>screw terminal for 14 - 22 AWG |
| Material                   |       |                                                                              |
| Contacts                   |       | gold plated Cu alloy                                                         |
| Body                       |       | Polyamide (PA)                                                               |
| Slotted nut                |       | black anodized aluminum                                                      |
| Sleeve connector           |       | yellow PVC                                                                   |
| Cable                      |       |                                                                              |
| Sheath diameter            |       | 5 13 mm                                                                      |
| Approvals and certificates |       |                                                                              |
| UL approval                |       | cULus Listed, General Purpose                                                |
| Electrical connection      |       |                                                                              |