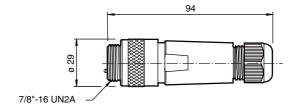

# Dimensions

# **Technical data**

| General specifications       |    |                                                                             |
|------------------------------|----|-----------------------------------------------------------------------------|
| Number of pins               |    | 3                                                                           |
| Connection 1                 |    | Male connector                                                              |
| Construction type 1          |    | straight                                                                    |
| Threading 1                  |    | 7/8"                                                                        |
| Electrical specifications    |    |                                                                             |
| Operating voltage            | UB | max. 600 V                                                                  |
| Operating current            |    | max. 18 A                                                                   |
| Volume resistance            |    | < 5 mΩ                                                                      |
| Ambient conditions           |    |                                                                             |
| Ambient temperature          |    | -40 90 °C (-40 194 °F)                                                      |
| Mechanical specifications    |    |                                                                             |
| Degree of protection         |    | IP67                                                                        |
| Connection                   |    | 1 x 7/8"-16 UN - 2A ; Connector, straight<br>screw terminal for 14 - 22 AWG |
| Material                     |    |                                                                             |
| Contacts                     |    | gold plated Cu alloy                                                        |
| Body                         |    | Polyamide (PA)                                                              |
| Slotted nut                  |    | black anodized aluminum                                                     |
| Sleeve connector             |    | yellow PVC                                                                  |
| Cable                        |    |                                                                             |
| Sheath diameter              |    | 5 13 mm                                                                     |
| Approvals and certificates   |    |                                                                             |
| UL approval                  |    | cULus Listed, General Purpose                                               |
| <b>Electrical connection</b> |    |                                                                             |