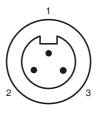

# **Technical data**

| General specifications       |    |                                                                             |
|------------------------------|----|-----------------------------------------------------------------------------|
| Number of pins               |    | 3                                                                           |
| Connection 1                 |    | Male connector                                                              |
| Construction type 1          |    | straight                                                                    |
| Threading 1                  |    | 7/8"                                                                        |
| Electrical specifications    |    |                                                                             |
| Operating voltage            | UB | max. 600 V                                                                  |
| Operating current            |    | max. 18 A                                                                   |
| Volume resistance            |    | < 5 mΩ                                                                      |
| Ambient conditions           |    |                                                                             |
| Ambient temperature          |    | -40 90 °C (-40 194 °F)                                                      |
| Mechanical specifications    |    |                                                                             |
| Degree of protection         |    | IP67                                                                        |
| Connection                   |    | 1 x 7/8"-16 UN - 2A ; Connector, straight<br>screw terminal for 14 - 22 AWG |
| Material                     |    |                                                                             |
| Contacts                     |    | gold plated Cu alloy                                                        |
| Body                         |    | Polyamide (PA)                                                              |
| Slotted nut                  |    | black anodized aluminum                                                     |
| Sleeve connector             |    | yellow PVC                                                                  |
| Cable                        |    |                                                                             |
| Sheath diameter              |    | 5 13 mm                                                                     |
| Approvals and certificates   |    |                                                                             |
| UL approval                  |    | cULus Listed, General Purpose                                               |
| <b>Electrical connection</b> |    |                                                                             |