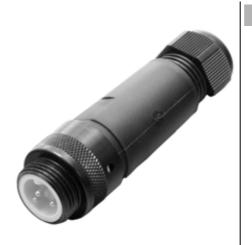

## V93-G-SE

Male connector, 7/8" - 16 UN2A, 3-pin, field attachable

## Features

- Screw terminal connection
- External connector thread
- Gold plated contacts ٠