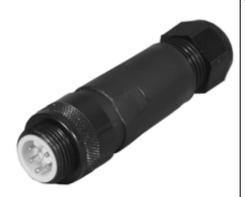

## V95-G-SE

Male connector, 7/8" - 16 UN2A, 5-pin, field attachable

## **Features**

- · Screw terminal connection
- · External connector thread
- · Gold plated contacts