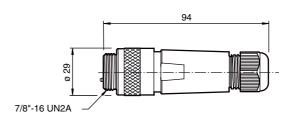

## **Dimensions**

| Technical data             |       |                                                                          |
|----------------------------|-------|--------------------------------------------------------------------------|
| General specifications     |       |                                                                          |
| Number of pins             |       | 5                                                                        |
| Connection 1               |       | Male connector                                                           |
| Construction type 1        |       | straight                                                                 |
| Threading 1                |       | 7/8"                                                                     |
| Electrical specifications  |       |                                                                          |
| Operating voltage          | $U_B$ | max. 600 V                                                               |
| Operating current          |       | 12 A max                                                                 |
| Volume resistance          |       | $\leq$ 5 m $\Omega$                                                      |
| Ambient conditions         |       |                                                                          |
| Ambient temperature        |       | -40 90 °C (-40 194 °F)                                                   |
| Mechanical specifications  |       |                                                                          |
| Degree of protection       |       | IP67                                                                     |
| Connection                 |       | 1 x 7/8"-16 UN - 2A ; Connector, straight screw terminal for 14 - 22 AWG |
| Material                   |       |                                                                          |
| Contacts                   |       | gold plated Cu alloy                                                     |
| Body                       |       | Polyamide (PA)                                                           |
| Slotted nut                |       | black anodized aluminum                                                  |
| Sleeve connector           |       | yellow PVC                                                               |
| Cable                      |       |                                                                          |
| Sheath diameter            |       | 5 13 mm                                                                  |
| Approvals and certificates |       |                                                                          |
| UL approval                |       | cULus Listed, General Purpose                                            |
| Electrical connection      |       |                                                                          |