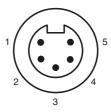

## **Model Number**

## V95-G-SE

Male connector, 7/8" - 16 UN2A, 5-pin, field attachable

## **Dimensions**

| Technical data             |       |                                                                          |
|----------------------------|-------|--------------------------------------------------------------------------|
| General specifications     |       |                                                                          |
| Number of pins             |       | 5                                                                        |
| Connection 1               |       | Male connector                                                           |
| Construction type 1        |       | straight                                                                 |
| Threading 1                |       | 7/8"                                                                     |
| Electrical specifications  |       |                                                                          |
| Operating voltage          | $U_B$ | max. 600 V                                                               |
| Operating current          |       | 12 A max                                                                 |
| Volume resistance          |       | $\leq$ 5 m $\Omega$                                                      |
| Ambient conditions         |       |                                                                          |
| Ambient temperature        |       | -40 90 °C (-40 194 °F)                                                   |
| Mechanical specifications  |       |                                                                          |
| Degree of protection       |       | IP67                                                                     |
| Connection                 |       | 1 x 7/8"-16 UN - 2A ; Connector, straight screw terminal for 14 - 22 AWG |
| Material                   |       |                                                                          |
| Contacts                   |       | gold plated Cu alloy                                                     |
| Body                       |       | Polyamide (PA)                                                           |
| Slotted nut                |       | black anodized aluminum                                                  |
| Sleeve connector           |       | yellow PVC                                                               |
| Cable                      |       |                                                                          |
| Sheath diameter            |       | 5 13 mm                                                                  |
| Approvals and certificates |       |                                                                          |
| UL approval                |       | cULus Listed, General Purpose                                            |
| Electrical connection      |       |                                                                          |