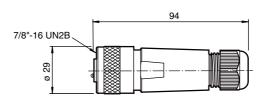

## **Dimensions**

| Technical data             |       |                                                                           |
|----------------------------|-------|---------------------------------------------------------------------------|
| General specifications     |       |                                                                           |
| Number of pins             |       | 5                                                                         |
| Connection 1               |       | Male connector                                                            |
| Construction type 1        |       | straight                                                                  |
| Threading 1                |       | 7/8"                                                                      |
| Electrical specifications  |       |                                                                           |
| Operating voltage          | $U_B$ | max. 600 V                                                                |
| Operating current          |       | 12 A max                                                                  |
| Volume resistance          |       | $\leq$ 5 m $\Omega$                                                       |
| Ambient conditions         |       |                                                                           |
| Ambient temperature        |       | -40 90 °C (-40 194 °F)                                                    |
| Mechanical specifications  |       |                                                                           |
| Degree of protection       |       | IP67                                                                      |
| Connection                 |       | 1 x 7/8" - 16 UN2B ; Connector, straight , screw terminal for 14 - 22 AWG |
| Material                   |       |                                                                           |
| Contacts                   |       | gold plated Cu alloy                                                      |
| Body                       |       | Polyamide (PA)                                                            |
| Slotted nut                |       | black anodized aluminum                                                   |
| Sleeve connector           |       | yellow PVC                                                                |
| Cable                      |       |                                                                           |
| Sheath diameter            |       | 5 13 mm                                                                   |
| Approvals and certificates |       |                                                                           |
| UL approval                |       | cULus Listed, General Purpose                                             |
| Electrical connection      |       |                                                                           |