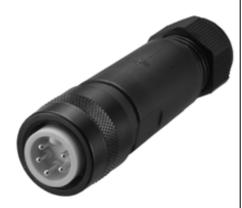

## V95-G-SI

Male connector, 7/8" - 16 UN2B, 5-pin, field attachable

## **Features**

- · Screw terminal connection
- · Internal connector thread
- Gold plated contacts