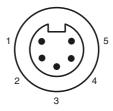

## **Dimensions**

| Technical data             |       |                                                                           |
|----------------------------|-------|---------------------------------------------------------------------------|
| General specifications     |       |                                                                           |
| Number of pins             |       | 5                                                                         |
| Connection 1               |       | Male connector                                                            |
| Construction type 1        |       | straight                                                                  |
| Threading 1                |       | 7/8"                                                                      |
| Electrical specifications  |       |                                                                           |
| Operating voltage          | $U_B$ | max. 600 V                                                                |
| Operating current          |       | 12 A max                                                                  |
| Volume resistance          |       | $\leq$ 5 m $\Omega$                                                       |
| Ambient conditions         |       |                                                                           |
| Ambient temperature        |       | -40 90 °C (-40 194 °F)                                                    |
| Mechanical specifications  |       |                                                                           |
| Degree of protection       |       | IP67                                                                      |
| Connection                 |       | 1 x 7/8" - 16 UN2B ; Connector, straight , screw terminal for 14 - 22 AWG |
| Material                   |       |                                                                           |
| Contacts                   |       | gold plated Cu alloy                                                      |
| Body                       |       | Polyamide (PA)                                                            |
| Slotted nut                |       | black anodized aluminum                                                   |
| Sleeve connector           |       | yellow PVC                                                                |
| Cable                      |       |                                                                           |
| Sheath diameter            |       | 5 13 mm                                                                   |
| Approvals and certificates |       |                                                                           |
| UL approval                |       | cULus Listed, General Purpose                                             |
| Electrical connection      |       |                                                                           |