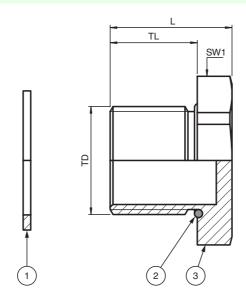

## **Dimensions**

## Legend

| 1   | Washer gasket (accessory, metric versions only) |
|-----|-------------------------------------------------|
| 2   | O-Ring (metric versions only)                   |
| 3   | Stopping plug                                   |
|     |                                                 |
| L   | Total length                                    |
| SW* | Width across flats                              |
| TD  | Thread size                                     |
| TL  | Thread length                                   |

## **Assembly**

| Te | chn | ical | data |
|----|-----|------|------|
|    |     |      |      |

| Mechanical specifications                               |                                                                  |
|---------------------------------------------------------|------------------------------------------------------------------|
| Thread type                                             | NPT ANSI ASME B1.20.1                                            |
| Thread size (TD)                                        | NPT 1-1/4"                                                       |
| Degree of protection                                    | IP66 / IP68 , UL Type 4X                                         |
| Material                                                |                                                                  |
| Finish                                                  | inherent color silver                                            |
| Stopping plug                                           | stainless steel                                                  |
| Mass                                                    |                                                                  |
| Individual component                                    | approx. 122 g                                                    |
| Packing unit                                            | approx. 132 g                                                    |
| Dimensions                                              |                                                                  |
| Diameter thru-hole (DT)                                 | 42.2 42.4 mm                                                     |
| Width across flats (SW1)                                | 45 mm                                                            |
| Thread length (TL)                                      | 21 mm                                                            |
| Total length (L)                                        | 25 mm                                                            |
| Tightening torque                                       |                                                                  |
| Nut torque at enclosure (SW1)                           | 13 Nm                                                            |
| Ambient conditions                                      |                                                                  |
| Ambient temperature                                     | -60 130 °C (-76 266 °F)<br>washer gasket: -40 80 °C (-40 176 °F) |
| Data for application in connection with hazardous areas |                                                                  |
| EU-type examination certificate                         | CESI 15 ATEX 029 X                                               |
| Marking                                                 | ⟨ S   I 2 GD   Ex eb IIC Gb   Ex tb IIIC Db                      |
|                                                         |                                                                  |