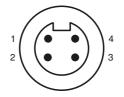

## V94-G-SE

Male connector, 7/8" - 16 UN2A, 4-pin, field attachable

## **Technical data**

| loonnour dutu                |    |                                                                                                          |
|------------------------------|----|----------------------------------------------------------------------------------------------------------|
| General specifications       |    |                                                                                                          |
| Number of pins               |    | 4                                                                                                        |
| Electrical specifications    |    |                                                                                                          |
| Operating voltage            | UB | max. 600 V                                                                                               |
| Operating current            | IB | max. 15 A                                                                                                |
| Ambient conditions           |    |                                                                                                          |
| Ambient temperature          |    | -40 90 °C (-40 194 °F)                                                                                   |
| Mechanical specifications    |    |                                                                                                          |
| Degree of protection         |    | IP67                                                                                                     |
| Connection                   |    | 1 x 7/8 inch-16 UN - 2A ; Connector, straight<br>screw terminal for 14 - 22 AWG                          |
| Material                     |    |                                                                                                          |
| Contacts                     |    | gold plated Cu alloy                                                                                     |
| Body                         |    | Polyamide (PA)                                                                                           |
| Slotted nut                  |    | nickel-plated brass                                                                                      |
| Sleeve connector             |    | yellow PVC                                                                                               |
| Cable                        |    |                                                                                                          |
| Sheath diameter              |    | 5 13 mm                                                                                                  |
| Note                         |    | Male connector thread Length: 3.5 mm<br>Voltage rating is 600V or the rating of cable, whichever is less |
| Approvals and certificates   |    |                                                                                                          |
| UL approval                  |    | cULus Listed, General Purpose                                                                            |
| <b>Electrical connection</b> |    |                                                                                                          |