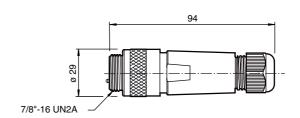

Dimensions

## V94-G-SE

Male connector, 7/8" - 16 UN2A, 4-pin, field attachable