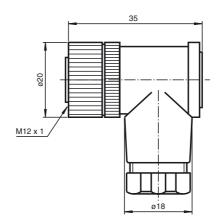

## **Dimensions**

| Technical data                           |                                                                                                 |
|------------------------------------------|-------------------------------------------------------------------------------------------------|
| General specifications                   |                                                                                                 |
| Number of pins                           | 4                                                                                               |
| UL File Number                           | E363587                                                                                         |
| Indicators/operating means               |                                                                                                 |
| LED green                                | Operating display                                                                               |
| LED yellow                               | Functional display NO                                                                           |
| Electrical specifications                |                                                                                                 |
| Operating voltage U <sub>B</sub>         | max. 24 V DC ± 15%                                                                              |
| Operating current                        | max. 4 A                                                                                        |
| Volume resistance                        | $< 3 \text{ m}\Omega$                                                                           |
| Ambient conditions                       |                                                                                                 |
| Ambient temperature                      | -40 85 °C (-40 185 °F)                                                                          |
| Pollution Degree                         | 3                                                                                               |
| Mechanical specifications                |                                                                                                 |
| Degree of protection                     | IP67                                                                                            |
| Connection                               | 1 x M12 right-angled socket<br>Screw terminals for max. 0.75 mm <sup>2</sup><br>PG7 cable gland |
| Material                                 |                                                                                                 |
| Contacts                                 | CuZn                                                                                            |
| Contact surface                          | Au                                                                                              |
| Body                                     | PBT                                                                                             |
| Slotted nut                              | CuZn, nickel-plated                                                                             |
| Cable                                    |                                                                                                 |
| Sheath diameter                          | 4 6 mm                                                                                          |
| Compliance with standards and directives |                                                                                                 |
| Standard conformity                      |                                                                                                 |
| Degree of protection                     | EN 60529:2000                                                                                   |