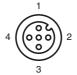

|
| Cable                                    |                                                                                                 |
| Sheath diameter                          | 4 6 mm                                                                                          |
| Compliance with standards and directives |                                                                                                 |
| Standard conformity                      |                                                                                                 |
| Degree of protection                     | EN 60529:2000                                                                                   |

#### **Electrical connection**