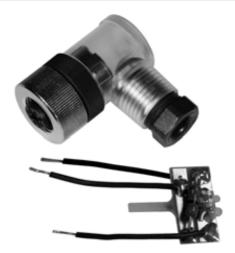

### V1-W-E/E2-LED-SET

Field-attachable female single-ended cordset, M12, 4-pin, with LED PCB

### **Features**

· Gold plated contacts

#### **Electrical connection**