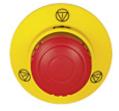

PIT es Set2s-5 400434

PITestop E-STOP/contact block set consisting of large E-STOP pushbutton with E-STOP symbol and logo contact block with monitoring. 2 N/C, terminals of screw type.

| Technical details             |                             |
|-------------------------------|-----------------------------|
| Certifications:               | CE                          |
| Product standard:             | EN 60947-5-5;EN ISO 13850   |
| Release type:                 | Rotational                  |
| Actuator:                     | Pushbutton                  |
| Printing symbol:              | Pilz logo and E-STOP symbol |
| Colour button:                | Red                         |
| Protective collar:            | No                          |
| Self-monitored:               | Yes                         |
| Terminal type:                | Screw terminal              |
| Number of N/C:                | 2                           |
| Protection type, housing:     | IP65                        |
| Mounting type:                | Front panel installation    |
| Diameter of mounting cut-out: | 22.3 mm                     |
| Width dimension:              | 74.0 mm                     |
| Height dimension:             | 87.0 mm                     |
| Gross weight:                 | 87 g                        |
| Net weight:                   | 74 g                        |
| Ambient temperature:          | -30 - 70 °C                 |