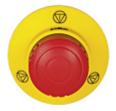

PIT es Set2s-5c 400435

PITestop E-STOP/contact block set consisting of large E-STOP pushbutton with E-STOP symbol and logo contact block with monitoring. 2 N/C, with spring-loaded terminals.

| Technical details             |                             |
|-------------------------------|-----------------------------|
| Certifications:               | CE                          |
| Product standard:             | EN 60947-5-5;EN ISO 13850   |
| Release type:                 | Rotational                  |
| Actuator:                     | Pushbutton                  |
| Printing symbol:              | Pilz logo and E-STOP symbol |
| Colour button:                | Red                         |
| Protective collar:            | No                          |
| Self-monitored:               | Yes                         |
| Terminal type:                | Spring-loaded terminal      |
| Number of N/C:                | 2                           |
| Protection type, housing:     | IP65                        |
| Mounting type:                | Front panel installation    |
| Diameter of mounting cut-out: | 22.3 mm                     |
| Width dimension:              | 68.0 mm                     |
| Height dimension:             | 92.0 mm                     |
| Gross weight:                 | 80 g                        |
| Net weight:                   | 67 g                        |
| Ambient temperature:          | -25 - 55 °C                 |