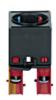

PIT es Set7u-5 400441

PITestop E-STOP/contact block set consisting of E-STOP pushbutton (hygienic range) and contact block with monitoring. 2 N/C, terminals of screw type.

| Technical details             |                           |
|-------------------------------|---------------------------|
| Certifications:               | CE                        |
| Product standard:             | EN 60947-5-5;EN ISO 13850 |
| Release type:                 | Rotational                |
| Actuator:                     | Pushbutton                |
| Colour button:                | Red                       |
| Protective collar:            | No                        |
| Self-monitored:               | Yes                       |
| Terminal type:                | Screw terminal            |
| Number of N/C:                | 2                         |
| Protection type, housing:     | IP69K                     |
| Mounting type:                | Front panel installation  |
| Diameter of mounting cut-out: | 22.3 mm                   |
| Width dimension:              | 50.0 mm                   |
| Height dimension:             | 100.0 mm                  |
| Gross weight:                 | 97 g                      |
| Net weight:                   | 62 g                      |
| Ambient temperature:          | -30 - 70 °C               |