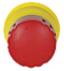

PIT es Set7u-5 400441

PITestop E-STOP/contact block set consisting of E-STOP pushbutton (hygienic range) and contact block with monitoring. 2 N/C, terminals of screw type.

| Technical details             |                           |
|-------------------------------|---------------------------|
| Certifications:               | CE                        |
| Product standard:             | EN 60947-5-5;EN ISO 13850 |
| Release type:                 | Rotational                |
| Actuator:                     | Pushbutton                |
| Colour button:                | Red                       |
| Protective collar:            | No                        |
| Self-monitored:               | Yes                       |
| Terminal type:                | Screw terminal            |
| Number of N/C:                | 2                         |
| Protection type, housing:     | IP69K                     |
| Mounting type:                | Front panel installation  |
| Diameter of mounting cut-out: | 22.3 mm                   |
| Width dimension:              | 50.0 mm                   |
| Height dimension:             | 100.0 mm                  |
| Gross weight:                 | 97 g                      |
| Net weight:                   | 62 g                      |
| Ambient temperature:          | -30 - 70 °C               |