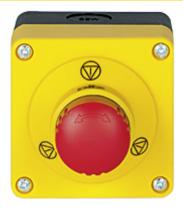

PIT es Set1s-5 s 400447

PITestop E-STOP/contact block incl. surface mount housing, set consisting of E-STOP pushbutton with E-STOP symbol and with logo and contact block with monitoring, 2 N/C, terminals of screw type.

| Technical details             |                             |
|-------------------------------|-----------------------------|
| Certifications:               | CE                          |
| Product standard:             | EN 60947-5-5;EN ISO 13850   |
| Release type:                 | Rotational                  |
| Actuator:                     | Pushbutton                  |
| Printing symbol:              | Pilz logo and E-STOP symbol |
| Colour button:                | Red                         |
| Protective collar:            | No                          |
| Self-monitored:               | Yes                         |
| Terminal type:                | Screw terminal              |
| Number of N/C:                | 2                           |
| Protection type, housing:     | IP65                        |
| Mounting type:                | Wall assembly               |
| Diameter of mounting cut-out: | 22.3 mm                     |
| Width dimension:              | 103.0 mm                    |
| Height dimension:             | 72.0 mm                     |
| Depth dimension:              | 72.0 mm                     |
| Gross weight:                 | 190 g                       |
| Net weight:                   | 161 g                       |
| Ambient temperature:          | -25 - 55 °C                 |