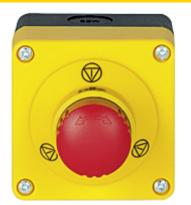

## 400452

PITestop E-STOP/contact block incl. surface mount housing, set consisting of E-STOP pushbutton with E-STOP symbol and with logo and contact block with monitoring. 2 N/C, 1 signal contact (1 N/O, 2 N/C), terminals of screw type.

| Technical details         |                             |
|---------------------------|-----------------------------|
| Certifications:           | CE                          |
| Product standard:         | EN 60947-5-5;EN ISO 13850   |
| Release type:             | Rotational                  |
| Actuator:                 | Pushbutton                  |
| Printing symbol:          | Pilz logo and E-STOP symbol |
| Colour button:            | Red                         |
| Protective collar:        | No                          |
| Self-monitored:           | Yes                         |
| Terminal type:            | Screw terminal              |
| Number of N/C:            | 2                           |
| Number of N/O:            | 1                           |
| Protection type, housing: | IP65                        |
| Mounting type:            | Wall assembly               |
| Width dimension:          | 103.0 mm                    |
| Height dimension:         | 72.0 mm                     |
| Depth dimension:          | 72.0 mm                     |
| Gross weight:             | 201 g                       |
| Net weight:               | 172 g                       |
| Ambient temperature:      | -25 - 55 °C                 |