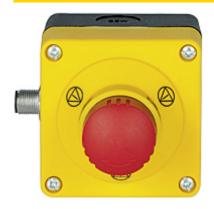

PIT es Set1s-5ns 400453

PITestop E-STOP/contact block incl. surface mount housing, set consisting of E-STOP pushbutton with E-STOP symbol and with logo, and contact block, 2 N/C, with M12 connection 5-pin.

| Technical details         |                             |
|---------------------------|-----------------------------|
| Certifications:           | CE                          |
| Product standard:         | EN 60947-5-5;EN ISO 13850   |
| Release type:             | Rotational                  |
| Actuator:                 | Pushbutton                  |
| Printing symbol:          | Pilz logo and E-STOP symbol |
| Colour button:            | Red                         |
| Protective collar:        | No                          |
| Self-monitored:           | Yes                         |
| Terminal type:            | M12                         |
| Number of N/C:            | 2                           |
| Protection type, housing: | IP65                        |
| Mounting type:            | Wall assembly               |
| Width dimension:          | 72.0 mm                     |
| Height dimension:         | 103.0 mm                    |
| Depth dimension:          | 85.0 mm                     |
| Gross weight:             | 215 g                       |
| Net weight:               | 178 g                       |
| Ambient temperature:      | -25 - 55 °C                 |