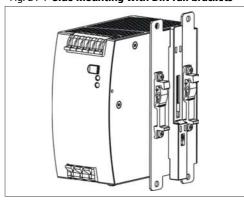

For sideways DIN-rail mounting, the removed aluminum brackets and the black plastic slide need to be reinstalled on the steel bracket.

(Please note: Pictures show a different unit)

Fig. 24-3 ZM11.SIDE Side Mounting Bracket

Fig. 24-4 Side Mounting with DIN-rail brackets