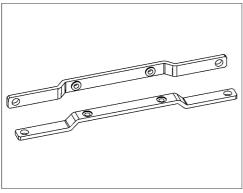

## ZM1.WALL Wall mounting bracket

This bracket is used to mount specific Dimension units onto a flat surface without utilizing a DIN-Rail. The two aluminum brackets and the black plastic slide of the unit have to be removed, so that the two steel brackets can be mounted.

(Please note: Picture shows a different unit)

Fig. 24-1 ZM1.WALL Wall Mounting Bracket

Fig. 24-2 Assembled Wall Mounting Bracket