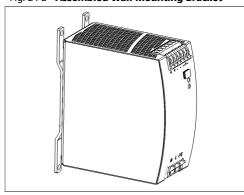

## ZM1.WALL Wall mounting bracket

This bracket is used to mount specific Dimension units onto a flat surface without utilizing a DIN-Rail. The two aluminum brackets and the black plastic slide of the unit have to be removed, so that the two steel brackets can be mounted.

(Please note: Picture shows a different unit)

Fig. 24-1 ZM1.WALL Wall Mounting Bracket

Fig. 24-2 Assembled Wall Mounting Bracket