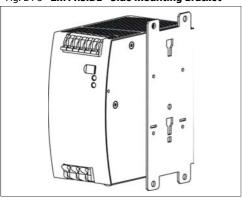

## ZM11.SIDE Side mounting bracket

This bracket is used to mount specific Dimension units sideways with or without utilizing a DIN-Rail. The two aluminum brackets and the black plastic slide of the unit have to be removed, so that the steel bracket can be mounted.

For sideways DIN-rail mounting, the removed aluminum brackets and the black plastic slide need to be reinstalled on the steel bracket.

(Please note: Pictures show a different unit)

Fig. 24-3 ZM11.SIDE Side Mounting Bracket