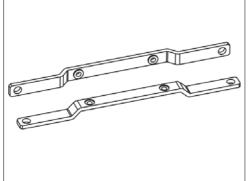

### ZM1.WALL Wall mounting bracket

This bracket is used to mount specific Dimension units onto a flat surface without utilizing a DIN-Rail. The two aluminum brackets and the black plastic slider of the unit have to be removed, so that the two steel brackets can be mounted.