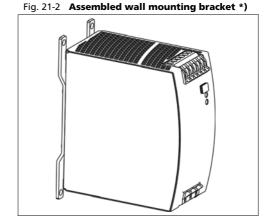

### ZM1.WALL Wall mounting bracket

This bracket is used to mount specific Dimension units onto a flat surface without utilizing a DIN-Rail. The two aluminum brackets and the black plastic slider of the unit have to be removed, so that the two steel brackets can be mounted.

#### \*) Picture of the DC/DC converter is for representation only