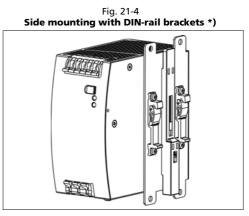

#### ZM11.SIDE Side mounting bracket

This bracket is used to mount Dimension units sideways with or without utilizing a DIN-Rail. The two aluminum brackets and the black plastic slider of the unit have to be detached, so that the steel brackets can be mounted. For sideway DIN-rail mounting, the removed aluminum brackets and the black plastic slider need to be mounted on the steel bracket.

\*) Picture of the DC/DC converter is for representation only