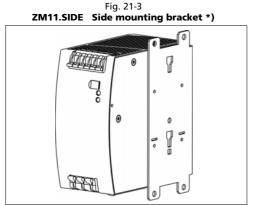

#### ZM11.SIDE Side mounting bracket

This bracket is used to mount Dimension units sideways with or without utilizing a DIN-Rail. The two aluminum brackets and the black plastic slider of the unit have to be detached, so that the steel brackets can be mounted. For sideway DIN-rail mounting, the removed aluminum brackets and the black plastic slider need to be mounted on the steel bracket.

\*) Picture of the DC/DC converter is for representation only