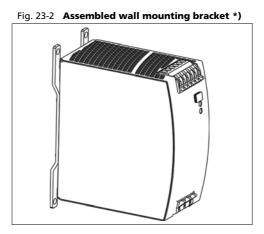

## ZM1.WALL Wall mounting bracket

This bracket is used to mount specific Dimension units onto a flat surface without utilizing a DIN-Rail. The two aluminum brackets and the black plastic slider of the unit have to be removed, so that the two steel brackets can be mounted.

Fig. 23-1 ZM1.WALL Wall mounting bracket