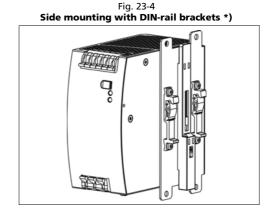

## ZM11.SIDE Side mounting bracket

This bracket is used to mount Dimension units sideways with or without utilizing a DIN-Rail. The two aluminum brackets and the black plastic slider of the unit have to be detached, so that the steel brackets can be mounted. For sideway DIN-rail mounting, the removed aluminum brackets and the black plastic slider need to be mounted on the steel bracket.

Fig. 23-3 **ZM11.SIDE Side mounting bracket \*)** 

\*) Picture of the DC/DC converter is for representation only