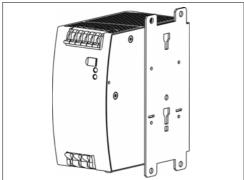

## ZM11.SIDE Side mounting bracket

This bracket is used to mount Dimension units sideways with or without utilizing a DIN-Rail. The two aluminum brackets and the black plastic slider of the unit have to be detached, so that the steel brackets can be mounted. For sideway DIN-rail mounting, the removed aluminum brackets and the black plastic slider need to be mounted on the steel bracket.

Fig. 23-3 **ZM11.SIDE Side mounting bracket \*)** 

\*) Picture of the DC/DC converter is for representation only