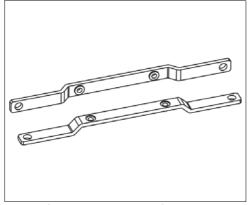

## ZM1.WALL Wall mounting bracket

This bracket is used to mount specific Dimension units onto a flat surface without utilizing a DIN-Rail. The two aluminum brackets and the black plastic slider of the unit have to be removed, so that the two steel brackets can be mounted.

Fig. 23-1 ZM1.WALL Wall mounting bracket