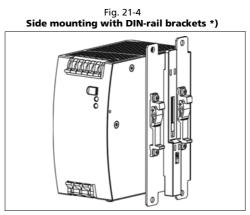

## ZM11.SIDE Side mounting bracket

This bracket is used to mount Dimension units sideways with or without utilizing a DIN-Rail. The two aluminum brackets and the black plastic slider of the unit have to be detached, so that the steel brackets can be mounted. For sideway DIN-rail mounting, the removed aluminum brackets and the black plastic slider need to be mounted on the steel bracket.

\*) Picture of the DC/DC converter is for representation only

Fig. 21-2 Assembled wall mounting bracket \*)