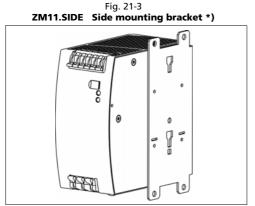

## ZM11.SIDE Side mounting bracket

This bracket is used to mount Dimension units sideways with or without utilizing a DIN-Rail. The two aluminum brackets and the black plastic slider of the unit have to be detached, so that the steel brackets can be mounted. For sideway DIN-rail mounting, the removed aluminum brackets and the black plastic slider need to be mounted on the steel bracket.

\*) Picture of the DC/DC converter is for representation only

Fig. 21-2 Assembled wall mounting bracket \*)