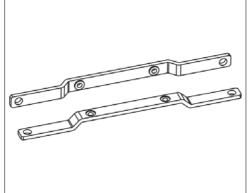

## ZM1.WALL Wall mounting bracket

This bracket is used to mount specific Dimension units onto a flat surface without utilizing a DIN-Rail. The two aluminum brackets and the black plastic slider of the unit have to be removed, so that the two steel brackets can be mounted.

\*) Picture of the DC/DC converter is for representation only

Fig. 21-2 Assembled wall mounting bracket \*)