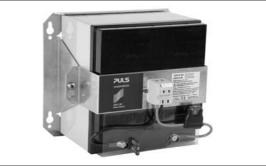

| 214x179x158mm                     | Width x height x depth                  |
| Weight             | 3.2kg                        | 9.9kg                             |                                         |
| DIN-Rail mountable | yes                          | no                                |                                         |
| Order number       | UZK12.071                    | UZK12.261                         | Battery module                          |
|                    | UZO12.07                     | UZO12.26                          | Mounting bracket without battery        |
|                    | UZB12.071                    | UZB12.261                         | Replacement battery only                |

Fig. 26-1 UZK12.071



Fig. 26-2 UZK12.261



## ZM1.WALL Wall / Panel mounting bracket

This bracket is used to mount the DC-UPS units onto a flat surface without utilizing a DIN-Rail. The two aluminum brackets and the black plastic slider of the DC-UPS have to be removed so that the two surface brackets can be mounted.





May. 2008 / Rev. 1.0 Datasheet DS-UB10.245-EN All parameters are specified at an input voltage of 24V, 10A output load, 25°C ambient and after a 5 minutes run-in time unless otherwise noted. It is assumed that the input power source can deliver a sufficient output current.

21/24