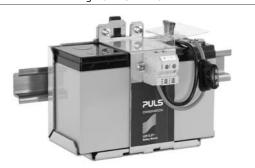

| 155x124x112mm                | 214x179x158mm                     | Width x height x depth                  |
| Weight             | 3.2kg                        | 9.9kg                             |                                         |
| DIN-Rail mountable | yes                          | no                                |                                         |
| Order number       | UZK12.071                    | UZK12.261                         | Battery module                          |
|                    | UZO12.07                     | UZO12.26                          | Mounting bracket without battery        |
|                    | UZB12.071                    | UZB12.261                         | Replacement battery only                |

Fig. 26-1 UZK12.071



Fig. 26-2 UZK12.261



## ZM1.WALL Wall / Panel mounting bracket

This bracket is used to mount the DC-UPS units onto a flat surface without utilizing a DIN-Rail. The two aluminum brackets and the black plastic slider of the DC-UPS have to be removed so that the two surface brackets can be mounted.





May. 2008 / Rev. 1.0 Datasheet DS-UB10.245-EN All parameters are specified at an input voltage of 24V, 10A output load, 25°C ambient and after a 5 minutes run-in time unless otherwise noted. It is assumed that the input power source can deliver a sufficient output current.

21/24