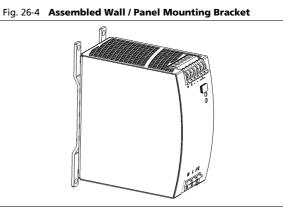

## ZM1.WALL Wall / Panel mounting bracket

This bracket is used to mount the DC-UPS units onto a flat surface without utilizing a DIN-Rail. The two aluminum brackets and the black plastic slider of the DC-UPS have to be removed so that the two surface brackets can be mounted.