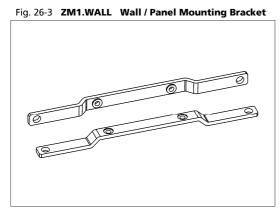

## ZM1.WALL Wall / Panel mounting bracket

This bracket is used to mount the DC-UPS units onto a flat surface without utilizing a DIN-Rail. The two aluminum brackets and the black plastic slider of the DC-UPS have to be removed so that the two surface brackets can be mounted.