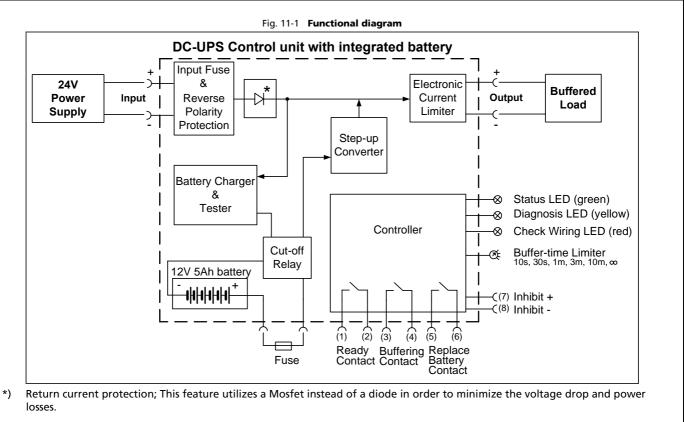

## 11. FUNCTIONAL DIAGRAM

May. 2008 / Rev. 1.1 DS-UBC10.241-EN All parameters are specified at an input voltage of 24V, 10A output load, 25°C ambient and after a 5 minutes run-in time unless otherwise noted. It is assumed that the input power source can deliver a sufficient output current.