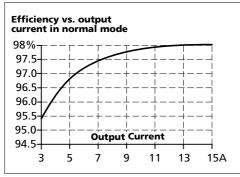

## **10. EFFICIENCY AND POWER LOSSES**

| Efficiency   | typ. | 97.8% | Normal mode, 10A output current, battery fully charged |
|--------------|------|-------|--------------------------------------------------------|
| Power losses | typ. | 2.9W  | Normal mode, 0A output current, battery fully charged  |
|              | typ. | 5.5W  | Normal mode, 10A output current, battery fully charged |
|              | typ. | 5.0W  | During battery charging, 0A output current             |

Fig. 10-1 Efficiency at 24V, typ.