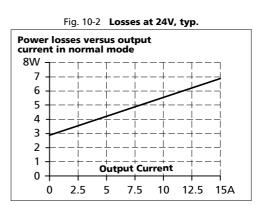

## **10. EFFICIENCY AND POWER LOSSES**

| Efficiency   | typ. | 97.8% | Normal mode, 10A output current, battery fully charged |
|--------------|------|-------|--------------------------------------------------------|
| Power losses | typ. | 2.9W  | Normal mode, 0A output current, battery fully charged  |
|              | typ. | 5.5W  | Normal mode, 10A output current, battery fully charged |
|              | typ. | 5.0W  | During battery charging, 0A output current             |