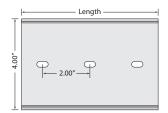

## **SPECIFICATIONS**

Flame Rated: 94-5V

Approvals: UL Component Recognized, USA & Canada

CE Approved, RoHS

Mounting: MT4 Series track can be screw-mounted to any flat sur-

face to provide mounting for 4.00" wide track-mountable relays, current sensors, or power supplies.

| MT4 SERIES SELECTION GUIDE |       |        |                               |
|----------------------------|-------|--------|-------------------------------|
| Model #                    | Width | Length | Distance Between Hole Centers |
| MT4-2                      | 4.00″ | 2.00″  | 2.00" Center to Center        |
| MT4-4                      | 4.00" | 4.00"  | 2.00" Center to Center        |
| MT4-6                      | 4.00" | 6.00"  | 2.00" Center to Center        |
| MT4-8                      | 4.00" | 8.00″  | 2.00" Center to Center        |
| MT4-10                     | 4.00" | 10.00" | 2.00" Center to Center        |
| MT4-12                     | 4.00" | 12.00″ | 2.00" Center to Center        |
| MT4-18                     | 4.00" | 18.00″ | 2.00" Center to Center        |
| MT4-24                     | 4.00" | 24.00" | 2.00" Center to Center        |
| MT4-48                     | 4.00" | 48.00" | 2.00" Center to Center        |