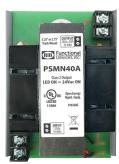

## AC POWER SUPPLY: 120 VAC TO 24 VAC

## **PSMN40AS**

2.75" Track Mount 40 VA Power Supply, 120 Vac to 24 Vac, with Switch



## PSMN40A

2.75" Track Mount 40 VA Power Supply, 120 Vac to 24 Vac











## **SPECIFICATIONS**

Transformers: One 40 VA
Primary: 120 Vac
Secondary: 24 Vac, isolated
Frequency: 50/60 Hz
Overload Protection: Inherently limited
Operating Temperature: -30 to 140° F

ing Temperature: -30 to 140° F
Humidity Range: 5 to 95% (noncondensing)
Power Status: LED On = Secondary Voltage Present
Dimensions: 2.500″ x 2.750″ x 4.000″ (without track)
2.800″ x 2.750″ x 4.000″ (in track)
Track Mount: MT212-4 Mounting Track Supplied

Weight: 1.60 lbs.

ON/OFF Switch: 2 Position (PSMN40AS)
Approvals: UL916, C-UL