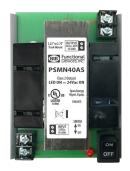

## **PSMN40AS**

2.75" Track Mount 40 VA Power Supply, 120 Vac to 24 Vac, with Switch