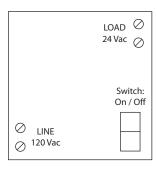

## **PSMN40AS**

2.75" Track Mount 40 VA Power Supply, 120 Vac to 24 Vac, with Switch