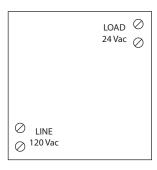

## AC POWER SUPPLY: 120 VAC TO 24 VAC

## **PSMN40AS**

2.75" Track Mount 40 VA Power Supply, 120 Vac to 24 Vac, with Switch



## PSMN40A

2.75" Track Mount 40 VA Power Supply, 120 Vac to 24 Vac











## **SPECIFICATIONS**

Transformers: One 40 VA
Primary: 120 Vac
Secondary: 24 Vac, isolated
Frequency: 50/60 Hz
Overload Protection: Inherently limited
Operating Temperature: -30 to 140° F

ing Temperature: -30 to 140° F
Humidity Range: 5 to 95% (noncondensing)
Power Status: LED On = Secondary Voltage Present
Dimensions: 2.500″ x 2.750″ x 4.000″ (without track)
2.800″ x 2.750″ x 4.000″ (in track)
Track Mount: MT212-4 Mounting Track Supplied

Weight: 1.60 lbs.

ON/OFF Switch: 2 Position (PSMN40AS)
Approvals: UL916, C-UL