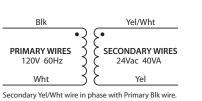

## **TR40VA001**

Transformer 40 VA, 120 to 24 Vac, Foot and Single Threaded Hub Mount

-

Class 2

## **SPECIFICATIONS**

2.545"

| VA Rating:                      | 40                                          |
|---------------------------------|---------------------------------------------|
| Frequency:                      | 50/60 Hz                                    |
| Mounting:                       | Foot & Single Threaded Hub                  |
| <b>Over Current Protection:</b> | Inherently Limited                          |
| Dimensions:                     | 2.607" x 2.169" x 2.906" (w/ .500" NPT Hub) |
| Wire Length:                    | 8" Typical w/ .5" Strip                     |
| <b>Operating Temperature:</b>   | -30 to 140° F                               |
| MTBF:                           | 100,000 Hours @ 77° F                       |
| Construction:                   | Split-Bobbin                                |
| Weight:                         | 2.00 lbs.                                   |
| Approvals:                      | Class 2 UL5085-3 Listed, C-UL, CE, RoHS     |