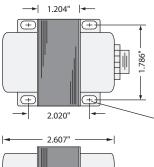

## **SPECIFICATIONS**

2.545"

| VA Rating:                      | 40                                          |
|---------------------------------|---------------------------------------------|
| Frequency:                      | 50/60 Hz                                    |
| Mounting:                       | Foot & Single Threaded Hub                  |
| <b>Over Current Protection:</b> | Inherently Limited                          |
| Dimensions:                     | 2.607" x 2.169" x 2.906" (w/ .500" NPT Hub) |
| Wire Length:                    | 8" Typical w/ .5" Strip                     |
| <b>Operating Temperature:</b>   | -30 to 140° F                               |
| MTBF:                           | 100,000 Hours @ 77° F                       |
| Construction:                   | Split-Bobbin                                |
| Weight:                         | 2.00 lbs.                                   |
| Approvals:                      | Class 2 UL5085-3 Listed, C-UL, CE, RoHS     |