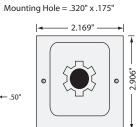

## **SPECIFICATIONS**

2.545"

| VA Rating:                      | 40                                          |
|---------------------------------|---------------------------------------------|
| Frequency:                      | 50/60 Hz                                    |
| Mounting:                       | Foot & Single Threaded Hub                  |
| <b>Over Current Protection:</b> | Inherently Limited                          |
| Dimensions:                     | 2.607" x 2.169" x 2.906" (w/ .500" NPT Hub) |
| Wire Length:                    | 8" Typical w/ .5" Strip                     |
| <b>Operating Temperature:</b>   | -30 to 140° F                               |
| MTBF:                           | 100,000 Hours @ 77° F                       |
| Construction:                   | Split-Bobbin                                |
| Weight:                         | 2.00 lbs.                                   |
| Approvals:                      | Class 2 UL5085-3 Listed, C-UL, CE, RoHS     |