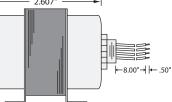

## **SPECIFICATIONS**

2.545"

| VA Rating:                      | 40                                          |
|---------------------------------|---------------------------------------------|
| Frequency:                      | 50/60 Hz                                    |
| Mounting:                       | Foot & Single Threaded Hub                  |
| <b>Over Current Protection:</b> | Inherently Limited                          |
| Dimensions:                     | 2.607" x 2.169" x 2.906" (w/ .500" NPT Hub) |
| Wire Length:                    | 8" Typical w/ .5" Strip                     |
| <b>Operating Temperature:</b>   | -30 to 140° F                               |
| MTBF:                           | 100,000 Hours @ 77° F                       |
| Construction:                   | Split-Bobbin                                |
| Weight:                         | 2.00 lbs.                                   |
| Approvals:                      | Class 2 UL5085-3 Listed, C-UL, CE, RoHS     |