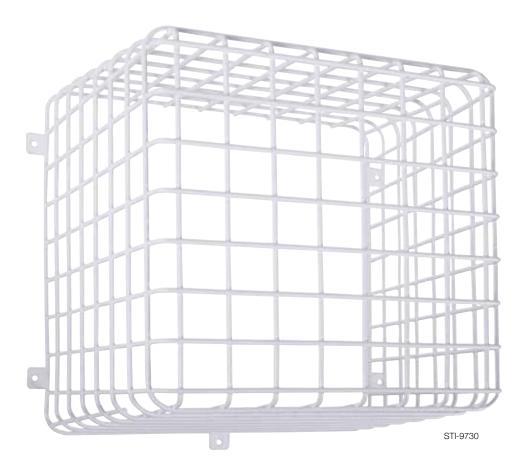

## MODELS AVAILABLE

**STI-9729** 7 x 7 x 7" **STI-9730** 12 x 12 x 12"

**STI-9731** 12 x 12 x 8" (special order) **STI-9732** 18 x 15 x 13" (special order)