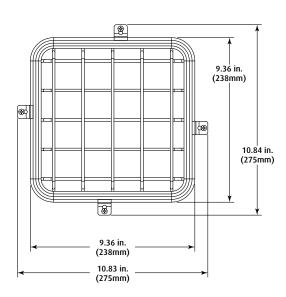

## MODELS AVAILABLE

**STI-9729** 7 x 7 x 7" **STI-9730** 12 x 12 x 12"

**STI-9731** 12 x 12 x 8" (special order) **STI-9732** 18 x 15 x 13" (special order)