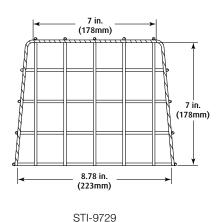

## MODELS AVAILABLE

**STI-9729** 7 x 7 x 7" **STI-9730** 12 x 12 x 12"

**STI-9731** 12 x 12 x 8" (special order) **STI-9732** 18 x 15 x 13" (special order)