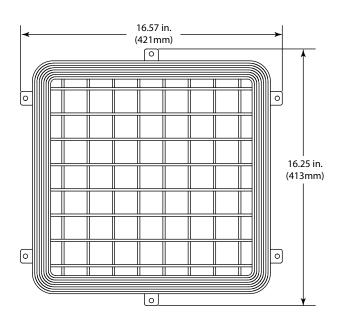

## MODELS AVAILABLE

**STI-9729** 7 x 7 x 7" **STI-9730** 12 x 12 x 12"

**STI-9731** 12 x 12 x 8" (special order) **STI-9732** 18 x 15 x 13" (special order)