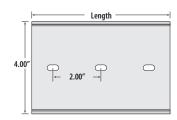

## MT4 SERIES SELECTION GUIDE

| MODEL # | WIDTH | LENGTH | DISTANCE BETWEEN HOLE CENTERS |
|---------|-------|--------|-------------------------------|
| MT4-2   | 4.00" | 2.00"  | 2.00" Center to Center        |
| MT4-4   | 4.00" | 4.00"  | 2.00" Center to Center        |
| MT4-6   | 4.00" | 6.00"  | 2.00" Center to Center        |
| MT4-8   | 4.00" | 8.00"  | 2.00" Center to Center        |
| MT4-12  | 4.00" | 12.00" | 2.00" Center to Center        |
| MT4-18  | 4.00" | 18.00" | 2.00" Center to Center        |
| MT4-24  | 4.00" | 24.00" | 2.00" Center to Center        |
| MT4-48  | 4.00" | 48.00" | 2.00" Center to Center        |