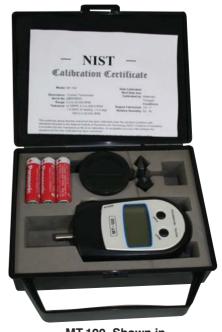

MT-100 Shown in Carrying Case

### **MT-100 Specifications**

| Display Range         | Revolutions: 1.0 – 25,000 RPM , 0.1 - 99,999 Rev. (total) Speed Using 6" Cir. Wheel: meters/min: 0.1 - 3,809.8; yards/min: 1.0 - 4,166.4; inch/min: 3 - 99,999; feet/min: 0.2 - 12,499 Length Using 6" Cir. Wheel: meters: 0.01 - 99,999; yards: 0.01 - 99,999; feet: 0.1 - 99,999; inch: 1 - 99,999 |
|-----------------------|------------------------------------------------------------------------------------------------------------------------------------------------------------------------------------------------------------------------------------------------------------------------------------------------------|
| Accuracy              | Revolution: 1.0 - 599.9 rpm: ±1 rpm, 600 - 25,000 rpm: ±0.006% of reading ±0.5 digit Surface Speed, Length: ±0.4% of reading ±1 digit                                                                                                                                                                |
| Display               | 5 digit 0.47" (12 mm) high LCD                                                                                                                                                                                                                                                                       |
| Memory System         | Readings are stored in memory and retained for 5 minutes (last, max., min., and 10 user logged measurements with corresponding average)                                                                                                                                                              |
| Detection             | Optical coupler, 20 pulses/rev.                                                                                                                                                                                                                                                                      |
| Update Time           | 1 second (typical)                                                                                                                                                                                                                                                                                   |
| Over Range Indicator  | Flashing numerals                                                                                                                                                                                                                                                                                    |
| Power Requirement     | 3 AA 1.5V batteries                                                                                                                                                                                                                                                                                  |
| Operating Temperature | 32° - 113°F (0° - 45°C)                                                                                                                                                                                                                                                                              |
| Construction          | ABS Resin housing                                                                                                                                                                                                                                                                                    |
| Product Weight        | 0.37 lb (170 g)                                                                                                                                                                                                                                                                                      |
| Package Weight        | 0.80 lb (363 g)                                                                                                                                                                                                                                                                                      |
| Dimensions            | 4.83"L x 2.52"W x 1.24"H (122.5 mm x 64 mm x 31.5 mm)                                                                                                                                                                                                                                                |
| Warranty              | 2-Year                                                                                                                                                                                                                                                                                               |
| Included Accessories  | Three AA Batteries, cone adapter, funnel adapter, master wheel (6" cir.) carrying case, NIST certificate                                                                                                                                                                                             |