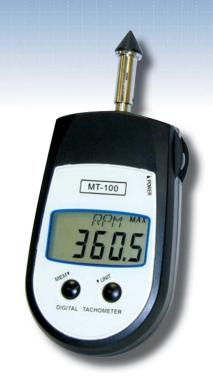

### **MT-100 Contact Pocket Tachometers**

The MT-100 Contact Pocket Tachometer with microprocessor technology possesses the precision of the standard Shimpo Tachometer line, yet within a compact, pocket-style enclosure. The MT-100 provides users with the capabilities of measuring and recording speeds of rotational, linear and surface plus total length. These battery-operated tachometers feature the same rugged, high quality components that have made Shimpo tachometers the benchmark in the industry. The user-friendly, value-packed units feature memory storage; quick selection unit's button; length functions; retrieval of last, maximum and minimum values; plus each unit comes standard with a free N.I.S.T. calibration certificate. Each unit ships in a protective carrying case which includes a cone adapter, funnel adapter and 6" circumference wheel.

#### **Features**

- Multiple measurement types: total revolutions (rev); revolutions per minute (rpm); surface speed: m/min, y/min, in/min, ft/min; and length: meters, yards, feet and inches.
- Compact, pocket-size design fits easily in the palm of the hand.
- Memory automatically stores minimum, maximum, and last reading. Plus, 10 user stored readings can be logged and their average will be provided.
- Long battery-life enables continuous operation.
- · Instant conversion of units.
- Low battery and over range indication.
- NIST calibration certificate included with every unit.