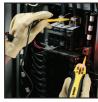

-Duty Voltage Tester 120–600 VAC/DC

#### The best heavy-duty voltage tester in the market.

- Tests voltage from 120–600V AC/DC
- Voltage indication through both solenoid vibration and bright visual indicators
- Polarity indication for DC Voltage
- Sta-Flex<sup>™</sup> 36" cold weather leads with strain reliefs
- Snap-in leads are spaced to fit a standard outlet for "hands-free" operation
- Heavy-duty construction with over-molded rubber grips
- Integrated probe storage

| VT611            | Range    |
|------------------|----------|
| AC Voltage       | 120-600V |
| DC Voltage       | 120-600V |
| Frequency        | 50–60Hz  |
| Polarity         | 1        |
| Vibration        | 1        |
| Continuity       | -        |
| CAT Rating       | III 600V |
| CUUS US Warranty |          |





Measure Voltage in Panels







"Hands-Free" Operation

## VC6300 Volt Doctor™ Voltage-Continuity Tester 120–600 VAC/DC

# Heavy-duty voltage and continuity tester designed for the most demanding applications.

- Tests voltage from 120–600V AC/DC
- Voltage indication through both solenoid vibration and bright visual indicators
- Polarity indication for DC Voltage
- Heavy-duty construction with over-molded rubber grips
- Snap-in leads are spaced to fit a standard outlet for "hands-free" operation
- Sta-Flex<sup>™</sup> 36" cold weather leads with strain reliefs
- Integrated probe storage
- Continuity function operates from (2) LR44 button cell batteries
- Audible and visual indicators used for continuity testing

| VC6300                     | Range    |
|----------------------------|---