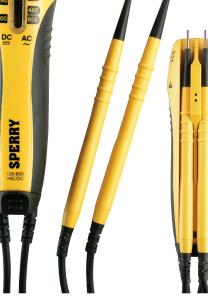

## **Electrical Probes**

SPERRY SPERRY SPERRY SPERRY SPERRY SPERRY SI RY SPERRY SPERRY SPERRY SPERRY SPERRY SPERRY PERRY SPERRY SPERRY SPERRY SPERRY SPERRY SP SDERRY SDERRY SDERRY SDERRY SDERRY SI

### VT611 Heavy-Duty Voltage Tester 120–600 VAC/DC

#### The best heavy-duty voltage tester in the market.

- Tests voltage from 120–600V AC/DC
- Voltage indication through both solenoid vibration and bright visual indicators
- Polarity indication for DC Voltage
- Sta-Flex<sup>™</sup> 36" cold weather leads with strain reliefs
- Snap-in leads are spaced to fit a standard outlet for "hands-free" operation
- Heavy-duty construction with over-molded rubber grips
- Integrated probe storage

| VT611            | Range    |
|------------------|----------|
| AC Voltage       | 120-600V |
| DC Voltage       | 120-600V |
| Frequency        | 50–60Hz  |
| Polarity         | 1        |
| Vibration        | 1        |
| Continuity       | -        |
| CAT Rating       | III 600V |
| CUUS US Warranty |          |