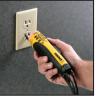

Bright Indication of Continuity

Measure Voltage at Outlets

"Hands-Free' Operation

Back