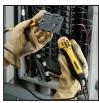

ation for DC Voltage
- Heavy-duty construction with over-molded rubber grips
- Snap-in leads are spaced to fit a standard outlet for "hands-free" operation
- Sta-Flex<sup>™</sup> 36" cold weather leads with strain reliefs
- Integrated probe storage
- Continuity function operates from (2) LR44 button cell batteries
- Audible and visual indicators used for continuity testing

| VC6300                     | Range    |
|----------------------------|----------|
| AC Voltage                 | 120-600V |
| DC Voltage                 | 120-600V |
| Frequency                  | 50–60Hz  |
| Polarity                   | 1        |
| Vibration                  | 1        |
| Continuity                 | 1        |
| CAT Rating                 | III 600V |
| culus LIFETIME<br>Warranty |          |





Bright Indication of Continuity



Measure Voltage at Outlets



"Hands-Free' Operation

Back