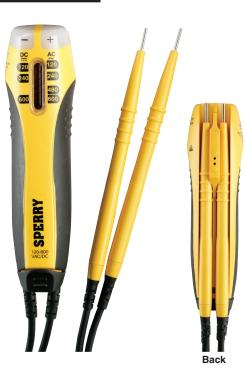

### VT611 Heavy-Duty Voltage Tester 120–600 VAC/DC

#### The best heavy-duty voltage tester in the market.

- Tests voltage from 120–600V AC/DC
- Voltage indication through both solenoid vibration and bright visual indicators
- Polarity indication for DC Voltage
- Sta-Flex<sup>™</sup> 36" cold weather leads with strain reliefs
- Snap-in leads are spaced to fit a standard outlet for "hands-free" operation
- Heavy-duty construction with over-molded rubber grips
- Integrated probe storage

| VT611            | Range    |
|------------------|----------|
| AC Voltage       | 120-600V |
| DC Voltage       | 120-600V |
| Frequency        | 50–60Hz  |
| Polarity         | 1        |
| Vibration        | 1        |
| Continuity       | -        |
| CAT Rating       | III 600V |
| CUUS US Warranty |          |