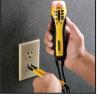

Bright Indication of Continuity

Measure Voltage at Outlets

"Hands-Free' Operation

Back