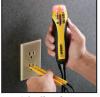

Measure Voltage in Panels

"Hands-Free" Operation

Bright Indication of Continuity

Measure Voltage at Outlets

"Hands-Free' Operation

Back