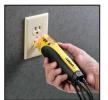

Bright Indication of Continuity

Measure Voltage at Outlets

"Hands-Free' Operation

Back