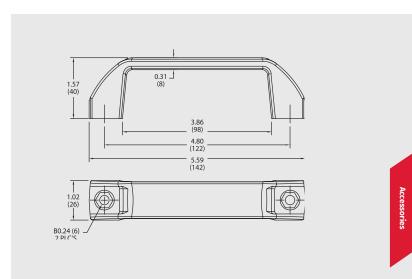

## **Carrying Handle**

Stahlin's nylon carrying handle is the perfect solution to make your system portable.

**CATALOG NUMBER** 

RECH109506