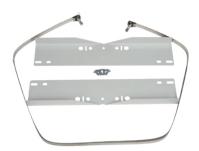

## **Pole Mount**

Stahlin's pole mount kit fits the enclosure dimension that will be mounted perpendicular to pole. Comes with light gray powder coated carbon steel top and bottom flanges, stainless steel straps, and mounting screws.

| CATALOG<br>NUMBER |  |
|-------------------|--|
| PM6-8             |  |
| PM10-12           |  |
| PM14-16           |  |
| PM18-24           |  |
|                   |  |