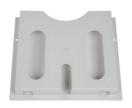

## **Plastic Print Pocket**

Stahlin's Print Pocket is self adhesive and can be utilized to store prints or other important documents within the enclosure.

| CATALOG<br>NUMBER | HEIGHT | WIDTH | DEPTH |
|-------------------|--------|-------|-------|
| REPRTPKT          | 9.3"   | 10.4" | 1.2"  |