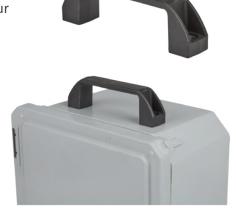

## **Carrying Handle**

Stahlin's nylon carrying handle is the perfect solution to make your system portable.

**CATALOG NUMBER** 

RECH109506