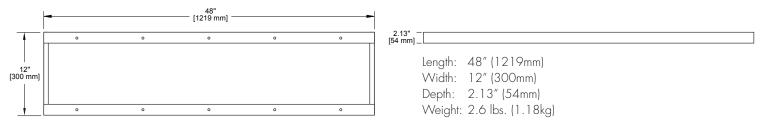

#### Warranty

Five year limited warranty against defects in manufacturing

| Catalog Ordering Matrix (kits ordered as accessory sold separately) |      |                                                   |                                                    |        |                                                    |
|---------------------------------------------------------------------|------|---------------------------------------------------|----------------------------------------------------|--------|----------------------------------------------------|
| TCP<br>Item #                                                       | SIZE | $\frac{\text{DIMENSIONS}}{(L \times W \times D)}$ | <b>WEIGHT</b><br>(does not include fixture weight) | FINISH | TCP LED FLAT PANEL COMPATIBILITY<br>(TCP Model #s) |
| FPSK 1                                                              | 1x4  | 48" 12" x 2.13"<br>(1219mm x 300mm x 54mm)        | 2.6 lbs.<br>(1.18 kg)                              | White  | TCPFP1<br>TCPFP1EB                                 |
| FPSK2                                                               | 2x2  | 24" x 24" x 2.13"<br>(609mm x 609mm x 54mm)       | 1.9 lbs.<br>(0.86 kg)                              | White  | TCPFP2<br>TCPFP2EB                                 |
| FPSK4                                                               | 2x4  | 48" x 24" x 2.13"<br>(1219mm x 609mm x 54mm)      | 3.0 lbs.<br>(1.36 kg)                              | White  | TCPFP4<br>TCPFP4EB                                 |

### Dimensions and Weight

**FPSK1** – 1x4 Kit

FPSK2 – 2x2 Kit

FPSK4 – 2x4 Kit