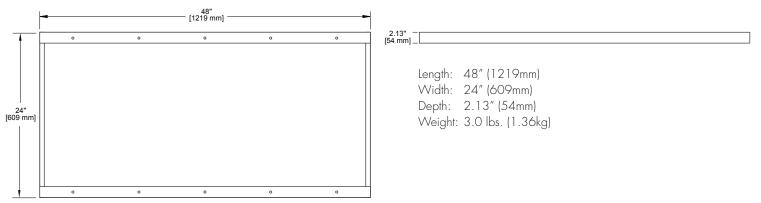

#### Warranty

Five year limited warranty against defects in manufacturing

| Catalog Ordering Matrix (kits ordered as accessory sold separately) |      |                                                   |                                                    |        |                                                    |
|---------------------------------------------------------------------|------|---------------------------------------------------|----------------------------------------------------|--------|----------------------------------------------------|
| TCP<br>Item #                                                       | SIZE | $\frac{\text{DIMENSIONS}}{(L \times W \times D)}$ | <b>WEIGHT</b><br>(does not include fixture weight) | FINISH | TCP LED FLAT PANEL COMPATIBILITY<br>(TCP Model #s) |
| FPSK 1                                                              | 1x4  | 48" 12" x 2.13"<br>(1219mm x 300mm x 54mm)        | 2.6 lbs.<br>(1.18 kg)                              | White  | TCPFP1<br>TCPFP1EB                                 |
| FPSK2                                                               | 2x2  | 24" x 24" x 2.13"<br>(609mm x 609mm x 54mm)       | 1.9 lbs.<br>(0.86 kg)                              | White  | TCPFP2<br>TCPFP2EB                                 |
| FPSK4                                                               | 2x4  | 48" x 24" x 2.13"<br>(1219mm x 609mm x 54mm)      | 3.0 lbs.<br>(1.36 kg)                              | White  | TCPFP4<br>TCPFP4EB                                 |

### Dimensions and Weight

**FPSK1** – 1x4 Kit

FPSK2 – 2x2 Kit

FPSK4 – 2x4 Kit