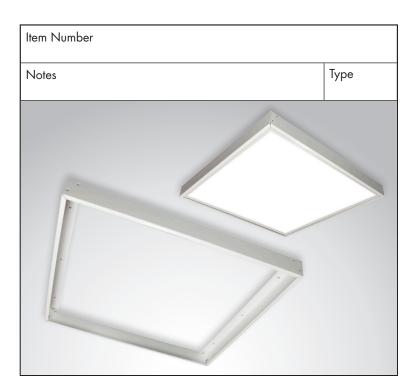

#### **Applications**

TCP's FPSK1, FPSK2 and FPSK4 surface mount kits are an accessory designed especially for TCP LED Flat Panels. These kits provide an aesthetically pleasing style and an ultra low-profile silhouette. Ideal for field installation on insulated or non-insulated sheet rock ceilings.

#### Construction

- Durable 18 gauge aluminum frame; 0.067" thick (1.7mm)
- Post-painted in white powder coat paint
- Easy-to-assemble for quick field installation
- Ultra low-profile design
- Can accommodate TCP LED Flat Panels with or without emergency back-up option
- Surface mount kits made in the USA