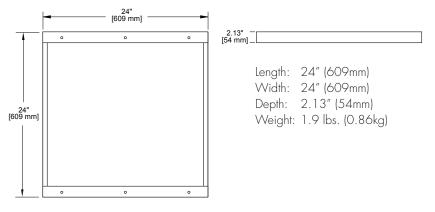

#### Warranty

Five year limited warranty against defects in manufacturing

| Catalog Ordering Matrix (kits ordered as accessory sold separately) |      |                                                   |                                                    |        |                                                    |
|---------------------------------------------------------------------|------|---------------------------------------------------|----------------------------------------------------|--------|----------------------------------------------------|
| TCP<br>Item #                                                       | SIZE | $\frac{\text{DIMENSIONS}}{(L \times W \times D)}$ | <b>WEIGHT</b><br>(does not include fixture weight) | FINISH | TCP LED FLAT PANEL COMPATIBILITY<br>(TCP Model #s) |
| FPSK 1                                                              | 1x4  | 48" 12" x 2.13"<br>(1219mm x 300mm x 54mm)        | 2.6 lbs.<br>(1.18 kg)                              | White  | TCPFP1<br>TCPFP1EB                                 |
| FPSK2                                                               | 2x2  | 24" x 24" x 2.13"<br>(609mm x 609mm x 54mm)       | 1.9 lbs.<br>(0.86 kg)                              | White  | TCPFP2<br>TCPFP2EB                                 |
| FPSK4                                                               | 2x4  | 48" x 24" x 2.13"<br>(1219mm x 609mm x 54mm)      | 3.0 lbs.<br>(1.36 kg)                              | White  | TCPFP4<br>TCPFP4EB                                 |

### Dimensions and Weight

**FPSK1** – 1x4 Kit

FPSK2 – 2x2 Kit

FPSK4 – 2x4 Kit