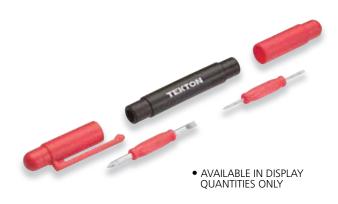

## 4-in-1 Pocket Screwdriver

- Durable Heat Treated Bits with Satin Finish
- Handy Pen Style Case with Pocket Clip
- Perfect For Electronics, Hobbies, and Eyeglasses Repairs
- Four Drivers in One: 1/8" Flat x #0 Phillips, 1/16" Flat x #00 Phillips

| Item | Description                 | Packaging          | Cs | In |
|------|-----------------------------|--------------------|----|----|
| 2811 | 1 4-in-1 Pocket Screwdriver | 72-PC. DISPLAY BOX | 6  | 1  |