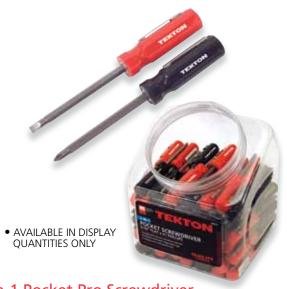

## 2-in-1 Pocket Pro Screwdriver

- 4-1/2" Double-End Chrome Vanadium Steel Bit: 3/16" Flat x #1 Phillips
- Precision-Machined Magnetized Tips
- Compact Size with Pocket Clip

| Item  | Description                  | Packaging      | <br>Cs | ln |
|-------|------------------------------|----------------|--------|----|
| 28031 | 2-in-1 Pocket Pro Screwdrive | 72-PC FISHROWI | 4      | 1  |