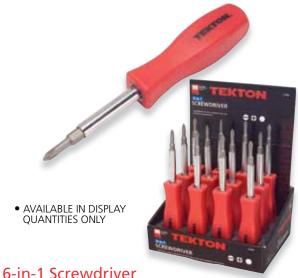

# **Screwdrivers**

- Precision-Machined Sandblasted Chrome Vanadium Steel Bits
- Comfortable Oversized Mechanic's-Style Handle for Sure Grip
- Rugged Steel Bit Holder Shaft with Corrosion-Resistant Chrome Plated Finish
- Spring-Loaded Ball Bearings Lock Bits and Shaft in Place

• Six Drivers in One! Flat: 3/16" and 1/4" Phillips: #1 and #2

Nut Drivers: 1/4" and 5/16"

| ltem | Description        | Packaging          | Cs | In |
|------|--------------------|--------------------|----|----|
| 2799 | 6-in-1 Screwdriver | 12-PC. DISPLAY BOX | 10 | 1  |