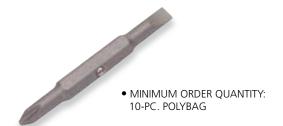

# 6-in-1 Screwdriver Replacement Bits

- Hardened Chrome Vanadium Steel Construction
- Corrosion-Resistant Sandblasted Finish
- Replacement Bit for TEKTON® #2799 6-in-1 Screwdriver and Most Standard 6-in-1 Screwdrivers

| Item | Description                                                         | Packaging       | Cs   | In  |
|------|---------------------------------------------------------------------|-----------------|------|-----|
| 2925 | 6-in-1 Screwdriver<br>Replacement Bit (1/4" Flat<br>x #2 Phillips)  | 10 PCS. POLYBAG | 1000 | 100 |
| 2926 | 6-in-1 Screwdriver<br>Replacement Bit (3/16" Flat<br>x #1 Phillips) | 10 PCS. POLYBAG | 1000 | 100 |