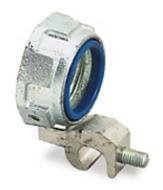

## Thomas@Betts

Actual

Representative

3887

Catalog Number: Product ID: 7TAD013320R0029 **UPC Number:** 78621003887 **EAN Number:** 05414363141884

Status:

3 Inch Threaded Insulated Grounding Bushing, Aluminum, Electro Zinc Plated, Wire Range 8 to 2/0, Thermoplastic Insulator for Use with Rigid/IMC Conduit

• Designed to bush conductors and prevent insulation damage.

| North American Specifications (UNSPSC) |                                                                                                                                                                                                                                                                                                                                                                                                                                                                                                                                                                                                                                                                                                                                                                                                                                                                                                                                                                                                                                                                                                                                                                                                                                                                                                                                                                                                                                                                                                                                                                                                                                                                                                                                                                                                                                                                                                                                                                                                                                                                                                                                |
|----------------------------------------|--------------------------------------------------------------------------------------------------------------------------------------------------------------------------------------------------------------------------------------------------------------------------------------------------------------------------------------------------------------------------------------------------------------------------------------------------------------------------------------------------------------------------------------------------------------------------------------------------------------------------------------------------------------------------------------------------------------------------------------------------------------------------------------------------------------------------------------------------------------------------------------------------------------------------------------------------------------------------------------------------------------------------------------------------------------------------------------------------------------------------------------------------------------------------------------------------------------------------------------------------------------------------------------------------------------------------------------------------------------------------------------------------------------------------------------------------------------------------------------------------------------------------------------------------------------------------------------------------------------------------------------------------------------------------------------------------------------------------------------------------------------------------------------------------------------------------------------------------------------------------------------------------------------------------------------------------------------------------------------------------------------------------------------------------------------------------------------------------------------------------------|
| UNSPSC                                 | 39121312 Electrical bushing                                                                                                                                                                                                                                                                                                                                                                                                                                                                                                                                                                                                                                                                                                                                                                                                                                                                                                                                                                                                                                                                                                                                                                                                                                                                                                                                                                                                                                                                                                                                                                                                                                                                                                                                                                                                                                                                                                                                                                                                                                                                                                    |
| IGCC                                   | 4442 Electrical bushing                                                                                                                                                                                                                                                                                                                                                                                                                                                                                                                                                                                                                                                                                                                                                                                                                                                                                                                                                                                                                                                                                                                                                                                                                                                                                                                                                                                                                                                                                                                                                                                                                                                                                                                                                                                                                                                                                                                                                                                                                                                                                                        |
| Туре                                   | Grounding Bushings & Drounding |
| Application                            | For Quick Installation of Bonding Jumper to Multiple                                                                                                                                                                                                                                                                                                                                                                                                                                                                                                                                                                                                                                                                                                                                                                                                                                                                                                                                                                                                                                                                                                                                                                                                                                                                                                                                                                                                                                                                                                                                                                                                                                                                                                                                                                                                                                                                                                                                                                                                                                                                           |
|                                        | Metal Conduits (Rigid and IMC)                                                                                                                                                                                                                                                                                                                                                                                                                                                                                                                                                                                                                                                                                                                                                                                                                                                                                                                                                                                                                                                                                                                                                                                                                                                                                                                                                                                                                                                                                                                                                                                                                                                                                                                                                                                                                                                                                                                                                                                                                                                                                                 |
| Standard                               | UL E3060, CSA                                                                                                                                                                                                                                                                                                                                                                                                                                                                                                                                                                                                                                                                                                                                                                                                                                                                                                                                                                                                                                                                                                                                                                                                                                                                                                                                                                                                                                                                                                                                                                                                                                                                                                                                                                                                                                                                                                                                                                                                                                                                                                                  |
| Size                                   | 3 Inch                                                                                                                                                                                                                                                                                                                                                                                                                                                                                                                                                                                                                                                                                                                                                                                                                                                                                                                                                                                                                                                                                                                                                                                                                                                                                                                                                                                                                                                                                                                                                                                                                                                                                                                                                                                                                                                                                                                                                                                                                                                                                                                         |
| Material                               | Malleable Iron                                                                                                                                                                                                                                                                                                                                                                                                                                                                                                                                                                                                                                                                                                                                                                                                                                                                                                                                                                                                                                                                                                                                                                                                                                                                                                                                                                                                                                                                                                                                                                                                                                                                                                                                                                                                                                                                                                                                                                                                                                                                                                                 |