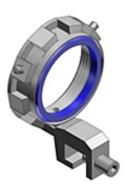

## Thomas@Betts

Actual

Representative

3887

Catalog Number: Product ID: 7TAD013320R0029 **UPC Number:** 78621003887 **EAN Number:** 05414363141884

Status:

3 Inch Threaded Insulated Grounding Bushing, Aluminum, Electro Zinc Plated, Wire Range 8 to 2/0, Thermoplastic Insulator for Use with Rigid/IMC Conduit

• Designed to bush conductors and prevent insulation damage.

| North American Specifications (UNSPSC) |                                                                                                                                                                                                                                                                                                                                                                                                                                                                                                                                                                                                                                                                                                                                                                                                                                                                                                                                                                                                                                                                                                                                                                                                                                                                                                                                                                                                                                                                                                                                                                                                                                                                                                                                                                                                                                                                                                                                                                                                                                                                                                                                |
|----------------------------------------|--------------------------------------------------------------------------------------------------------------------------------------------------------------------------------------------------------------------------------------------------------------------------------------------------------------------------------------------------------------------------------------------------------------------------------------------------------------------------------------------------------------------------------------------------------------------------------------------------------------------------------------------------------------------------------------------------------------------------------------------------------------------------------------------------------------------------------------------------------------------------------------------------------------------------------------------------------------------------------------------------------------------------------------------------------------------------------------------------------------------------------------------------------------------------------------------------------------------------------------------------------------------------------------------------------------------------------------------------------------------------------------------------------------------------------------------------------------------------------------------------------------------------------------------------------------------------------------------------------------------------------------------------------------------------------------------------------------------------------------------------------------------------------------------------------------------------------------------------------------------------------------------------------------------------------------------------------------------------------------------------------------------------------------------------------------------------------------------------------------------------------|
| UNSPSC                                 | 39121312 Electrical bushing                                                                                                                                                                                                                                                                                                                                                                                                                                                                                                                                                                                                                                                                                                                                                                                                                                                                                                                                                                                                                                                                                                                                                                                                                                                                                                                                                                                                                                                                                                                                                                                                                                                                                                                                                                                                                                                                                                                                                                                                                                                                                                    |
| IGCC                                   | 4442 Electrical bushing                                                                                                                                                                                                                                                                                                                                                                                                                                                                                                                                                                                                                                                                                                                                                                                                                                                                                                                                                                                                                                                                                                                                                                                                                                                                                                                                                                                                                                                                                                                                                                                                                                                                                                                                                                                                                                                                                                                                                                                                                                                                                                        |
| Туре                                   | Grounding Bushings & Drounding |
| Application                            | For Quick Installation of Bonding Jumper to Multiple                                                                                                                                                                                                                                                                                                                                                                                                                                                                                                                                                                                                                                                                                                                                                                                                                                                                                                                                                                                                                                                                                                                                                                                                                                                                                                                                                                                                                                                                                                                                                                                                                                                                                                                                                                                                                                                                                                                                                                                                                                                                           |
|                                        | Metal Conduits (Rigid and IMC)                                                                                                                                                                                                                                                                                                                                                                                                                                                                                                                                                                                                                                                                                                                                                                                                                                                                                                                                                                                                                                                                                                                                                                                                                                                                                                                                                                                                                                                                                                                                                                                                                                                                                                                                                                                                                                                                                                                                                                                                                                                                                                 |
| Standard                               | UL E3060, CSA                                                                                                                                                                                                                                                                                                                                                                                                                                                                                                                                                                                                                                                                                                                                                                                                                                                                                                                                                                                                                                                                                                                                                                                                                                                                                                                                                                                                                                                                                                                                                                                                                                                                                                                                                                                                                                                                                                                                                                                                                                                                                                                  |
| Size                                   | 3 Inch                                                                                                                                                                                                                                                                                                                                                                                                                                                                                                                                                                                                                                                                                                                                                                                                                                                                                                                                                                                                                                                                                                                                                                                                                                                                                                                                                                                                                                                                                                                                                                                                                                                                                                                                                                                                                                                                                                                                                                                                                                                                                                                         |
| Material                               | Malleable Iron                                                                                                                                                                                                                                                                                                                                                                                                                                                                                                                                                                                                                                                                                                                                                                                                                                                                                                                                                                                                                                                                                                                                                                                                                                                                                                                                                                                                                                                                                                                                                                                                                                                                                                                                                                                                                                                                                                                                                                                                                                                                                                                 |