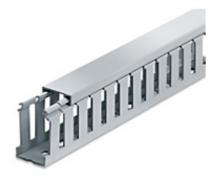

## Representative

0

0

0

Catalog Number: TYD15X15WPB6
Product ID: 7TAA104030R0128
UPC Number: 78621009078
Status: A

Wiring Duct Wide Slot, 1.5 Inches x 1.5 Inches, Black PVC

- Wide fingers and slots increase rigidity and enable insertion of bundles.
- V-Shaped slot lead-in enables easier and faster wire installation.
- Rounded edges keep hands and wires free of abrasion.
- Non-slip cover does not slide easily and resists vibration.
- Flush cover attaches flush with sidewall for finished look.
- Dual score lines are designed to yield clean breakoffs at the base of the slot and the duct
- Versatile North American and DIN Standard mounding holes enables same duct for multiple applications.