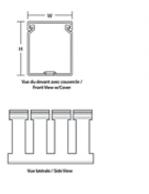

| North American Specifications (UNSPSC) |                      |  |
|----------------------------------------|----------------------|--|
| UNSPSC                                 | 39131712 Wiring duct |  |
| IGCC                                   | 5580 Wiring duct     |  |
| Туре                                   | Wide Slot Duct       |  |
| Width                                  | 1.5 in ; 38.1 mm     |  |
| Depth                                  | 1.5 in ; 38.1 mm     |  |
| Length                                 | 6 ft ; 1.83 m        |  |
| Slot Style                             | Wide                 |  |
| Adhesive Backed                        | No                   |  |
| Material                               | PVC                  |  |
| Color                                  | Black                |  |

| European Specifications (ETIM) |                                        |  |
|--------------------------------|----------------------------------------|--|
| ETIM                           | EC000012 Slotted cable trunking system |  |
| Height                         | 38.1mm                                 |  |
| Width                          | 38.1mm                                 |  |
| Type of side wall              | Slotted                                |  |
| Length                         | 1829mm                                 |  |
| Flexible                       | N                                      |  |
| Colour                         | Black                                  |  |