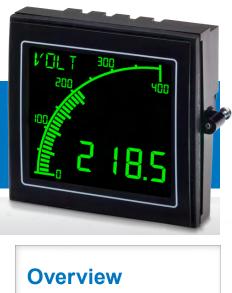

# **M1 Multi Meter**

3-in1 for measuring volts, amps or frequency

# **Advanced Panel Meter (APM)**

## **Key Features**

- User configurable to measure voltage, current or frequency via APM application.
- User-programmable bar graph and alarms to immediately alert operators when a parameter is out of range.
- 4 character messaging area displays custom messages, alarms and annunciators.
- Interface to other equipment using digital and analogue outputs.
- Two LCD options: Positive (as shown) for use in bright conditions or Negative for use in darker environments.