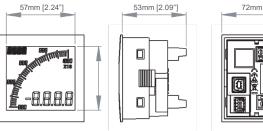

#### **MECHANICAL**

| Dimensions      | 72mm x 72mm x 53mm [2.83" x 2.83" x 2.09"]               |
|-----------------|----------------------------------------------------------|
| Cutout          | 68mm x 68mm [2.68" x 2.63"]                              |
| Connection Type | Screw Terminals                                          |
| Wire Gauge      | 0.8mm <sup>2</sup> - 3.3mm <sup>2</sup> (18AWG to 12AWG) |
| Weight          | 180 grams                                                |