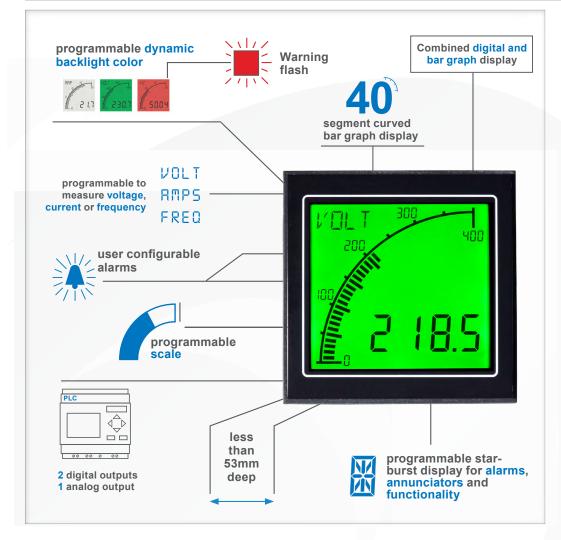

## **Key Features**

- User configurable to measure voltage, current or frequency via APM application.
- User-programmable bar graph and alarms to immediately alert operators when a parameter is out of range.
- 4 character messaging area displays custom messages, alarms and annunciators.
- Interface to other equipment using digital and analogue outputs.
- Two LCD options: Positive (as shown) for use in bright conditions or Negative for use in darker environments.

#### **DISPLAY**

| User Configurable Backlight Colours   | Red. Green. White |
|---------------------------------------|-------------------|
| - coor comigarance - acomigne concare |                   |

#### **Measurement**:

- Volts: 0-600 AC or DC
- Amps: 0-5A Direct 0-10,000A via CT
- Frequency: 2Hz-400Hz

### Outputs:

- 2x digital open collector
- 1x analogue 4-20mA