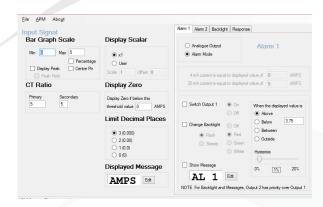

# **Easy To Use Software**

Just plug into any USB port on your PC, run the freely available APM Configurator application and you're off. No drivers required.