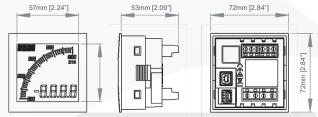

#### **Dimensions:**

Panel cutout: 68mm x 68mm [2.68" x 2.68"] as per DIN43700/IEC61554