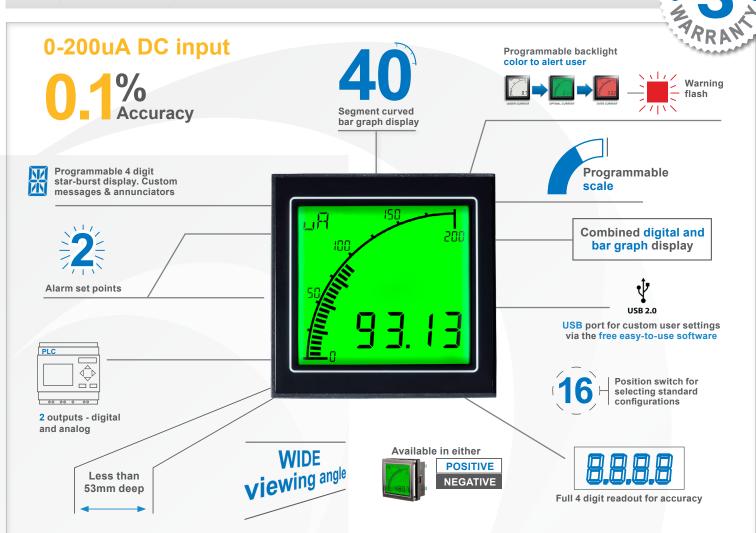

# **MicroAMP Meter**

For DC Current Measurement

Easy to Use. Easy to Read.

Featuring an acclaimed easy-to-read display and a high resolution input, the MicroAMP Meter takes the APM into a wide range of new applications, where accurate DC current measurement is required.

The APM MicroAMP is ideal for DC current measurement applications in marine, leisure, material handling, and industrial applications such as power supplies, load banks and charging systems. The programmable scale and custom annunciators mean users can tailor the meter to display their critical parameters exactly how they want. Dynamic backlighting, in conjunction with setpoints, means operators are visually alerted when a parameter is out of range while the two outputs can be used to connect the APM to other systems in the process, meaning the MicroAMP is much more than just a display.

## Large multi-format display that incorporates:

- · 40 segment bar graph display
- Large 4-digit display
- · Separate Starburst display area for annunciators, custom messages and alarm information
- · Dynamic backlight color

# Programmable:

- Display Range (Both Min & Max Values)
- · Custom annunciators
- · User-selectable backlight color and intensity
- · Two independent alarm set-points
- · Two independent outputs
- 4-20mA analog monitor output

# Visibility:

- · User-adjustable backlight brightness and color
- Large display
- Wide viewing angle (horizontal and vertical)
- Custom annunciators

#### **INPUT**

0-200uA DC Range 4700Ω Impedance 0.01% of input or 0.5uA Accuracy whichever is greater