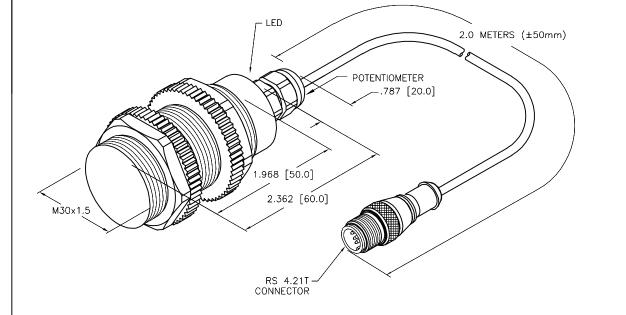

А

REV DESCRIPTION

DRAWING RELEASE

| SPECIFICATIONS              |                                            |  |  |  |  |  |
|-----------------------------|--------------------------------------------|--|--|--|--|--|
| RATED OPERATING DISTANCE    | 10mm [.394"] FLUSH                         |  |  |  |  |  |
|                             | 15mm [.591"] NON-FLUSH                     |  |  |  |  |  |
| MOUNTING MODE               | FLUSH/NON-FLUSH                            |  |  |  |  |  |
| HYSTERESIS                  | 1-20%                                      |  |  |  |  |  |
| MIN. REPEAT ACCURACY        | ≤ <b>2%</b>                                |  |  |  |  |  |
| TEMPERATURE DRIFT           | ≤±20%                                      |  |  |  |  |  |
| OPERATING TEMPERATURE       | -25°C to +70°C (-13°F to +158°F)           |  |  |  |  |  |
| VOLTAGE                     | 8.2 VDC NOMINAL                            |  |  |  |  |  |
| OUTPUT FUNCTION             | 2-WIRE, NAMUR                              |  |  |  |  |  |
| MAX. SWITCHING FREQUENCY    | ≤0.1 kHz                                   |  |  |  |  |  |
| HOUSING MATERIAL            | PLASTIC, PVDF                              |  |  |  |  |  |
| ACTIVE FACE                 | PLASTIC, PVDF                              |  |  |  |  |  |
| CABLE                       | Ø5.2, LifYY, PVDF                          |  |  |  |  |  |
| SHOCK RESISTANCE            | 30 g, 11 ms                                |  |  |  |  |  |
| VIBRATION RESISTANCE        | 55 Hz, 1 mm AMPLITUDE<br>(IN ALL 3 PLANES) |  |  |  |  |  |
| DEGREE OF PROTECTION        | IP67                                       |  |  |  |  |  |
| SWITCHING STATUS INDICATION | LED, YELLOW                                |  |  |  |  |  |

## SOURCE DRAWING - FOR REFERENCE ONLY

|          |                  |         | RELATED DOCUMENTS<br>1.<br>2.<br>3.<br>4. | 3RD ANGLE<br>PROJECTION                                                 | THIS DRAWING IS<br>CONFIDENTIAL AND THE<br>PROPERTY OF TURCK<br>INC. USE OF THIS<br>DOCUMENT WITHOUT<br>WRITTEN PERMISSION IS<br>PROHIBITED. |                              | MINNEAPO<br>1-800<br>(763)<br>(763) | AMPUS DRIVE<br>LIS, MN 55441<br>-544-7769<br>553-7300<br>553-0708 fox<br>nturck.us |
|----------|------------------|---------|-------------------------------------------|-------------------------------------------------------------------------|----------------------------------------------------------------------------------------------------------------------------------------------|------------------------------|-------------------------------------|------------------------------------------------------------------------------------|
|          |                  |         | FINISH                                    | DISPLAYED ON THIS<br>DRAWING ARE FOR<br>REFERENCE ONLY<br>CONTACT TURCK | DRFT TV<br>APVD A.F.<br>UNIT OF ME                                                                                                           | DATE 11/03/17<br>SCALE 1=1.3 | BC10-PT30-Y0X-2-RS4.21T             |                                                                                    |
|          |                  |         |                                           |                                                                         | INCH [ MILLIMETER ]                                                                                                                          |                              | IDENTIFICATION NO.<br>4417055       | REV<br>A                                                                           |
| TV<br>BY | 11/03/17<br>DATE | ECO NO. |                                           | FOR MORE<br>INFORMATION                                                 | DO NOT SCALE                                                                                                                                 | THIS DRAWING                 |                                     | SHEET 1 OF 1                                                                       |