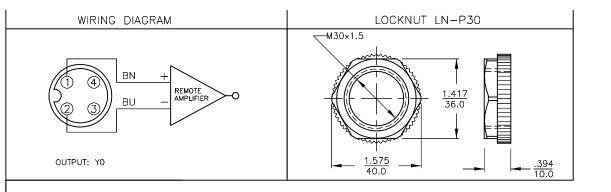

А

REV DESCRIPTION

DRAWING RELEASE

| SPECIFICATIONS              |                                            |  |  |  |  |  |
|-----------------------------|--------------------------------------------|--|--|--|--|--|
| RATED OPERATING DISTANCE    | 10mm [.394"] FLUSH                         |  |  |  |  |  |
|                             | 15mm [.591"] NON-FLUSH                     |  |  |  |  |  |
| MOUNTING MODE               | FLUSH/NON-FLUSH                            |  |  |  |  |  |
| HYSTERESIS                  | 1-20%                                      |  |  |  |  |  |
| MIN. REPEAT ACCURACY        | ≤ <b>2%</b>                                |  |  |  |  |  |
| TEMPERATURE DRIFT           | ≤±20%                                      |  |  |  |  |  |
| OPERATING TEMPERATURE       | -25°C to +70°C (-13°F to +158°F)           |  |  |  |  |  |
| VOLTAGE                     | 8.2 VDC NOMINAL                            |  |  |  |  |  |
| OUTPUT FUNCTION             | 2-WIRE, NAMUR                              |  |  |  |  |  |
| MAX. SWITCHING FREQUENCY    | ≤0.1 kHz                                   |  |  |  |  |  |
| HOUSING MATERIAL            | PLASTIC, PVDF                              |  |  |  |  |  |
| ACTIVE FACE                 | PLASTIC, PVDF                              |  |  |  |  |  |
| CABLE                       | Ø5.2, LifYY, PVDF                          |  |  |  |  |  |
| SHOCK RESISTANCE            | 30 g, 11 ms                                |  |  |  |  |  |
| VIBRATION RESISTANCE        | 55 Hz, 1 mm AMPLITUDE<br>(IN ALL 3 PLANES) |  |  |  |  |  |
| DEGREE OF PROTECTION        | IP67                                       |  |  |  |  |  |
| SWITCHING STATUS INDICATION | LED, YELLOW                                |  |  |  |  |  |