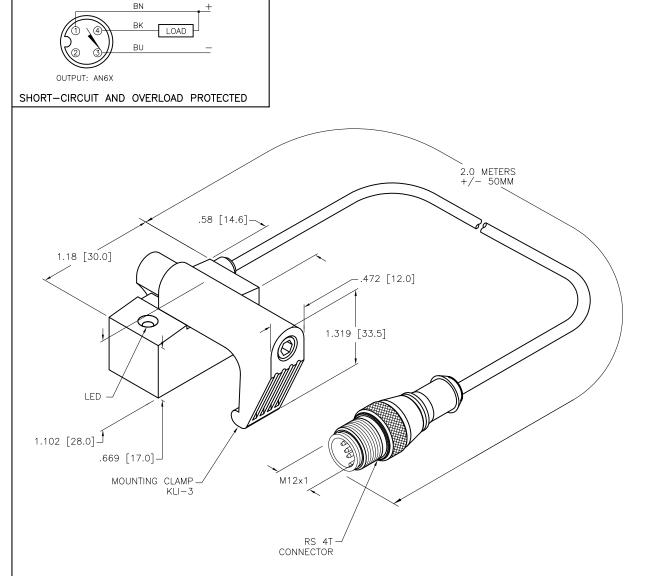

WIRING DIAGRAM

| SPECIFICATIONS                |                                         |
|-------------------------------|-----------------------------------------|
| PASS SPEED                    | ≤10 m/s                                 |
| HYSTERESIS                    | ≤1mm                                    |
| TEMPERATURE DRIFT             | ≤0.1mm                                  |
| MIN. ABSOLUTE REPEAT ACCURACY | ≥ ±0.1mm                                |
| OPERATING TEMPERATURE         | -25°C to +70°C (-13°F to +158°F)        |
| RATED OPERATIONAL VOLTAGE     | 10-30 VDC                               |
| RESIDUAL RIPPLE               | ≤ 10%                                   |
| DC RATED OPERATIONAL CURRENT  | ≤ 200 mA                                |
| NO-LOAD CURRENT               | ≤15 mA                                  |
| RESIDUAL CURRENT              | ≤0.1 mA                                 |
| MAX. SWITCHING FREQUENCY      | ≤1.0 kHz                                |
| RATED INSULATION VOLTAGE      | ≤0.5 kV                                 |
| OUTPUT FUNCTION               | NORMALLY OPEN, 3-WIRE, NPN              |
| SHORT-CIRCUIT PROTECTION      | YES, CYCLIC                             |
| MAX. VOLTAGE DROP             | ≤1.8 V                                  |
| WIRE BREAKAGE PROTECTION      | INCORPORATED                            |
| REVERSE POLARITY PROTECTION   | INCORPORATED                            |
| HOUSING MATERIAL              | METAL, GD-Zn                            |
| ACTIVE FACE MATERIAL          | PLASTIC, PA12-GF30                      |
| CABLE                         | ø4.0, PVC (GRAY)                        |
| VIBRATION                     | 55 Hz, 1 mm AMPLITUDE (IN ALL 3 PLANES) |
| SHOCK                         | 30 g, 11 ms                             |
| DEGREE OF PROTECTION          | IP67                                    |
| SWITCHING STATUS INDICATION   | LED, YELLOW                             |
| INCLUDED IN SCOPE OF SUPPLY   | MOUNTING CLAMP                          |