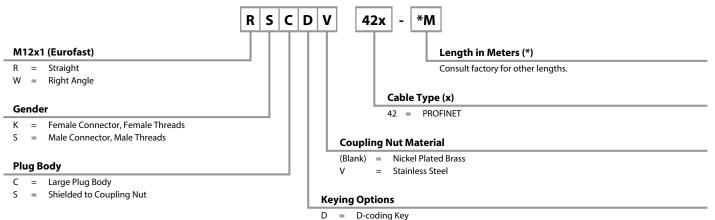

## Eurofast<sup>®</sup> Cordset Part Number Key

Part Number Keys are to assist in IDENTIFICATION ONLY. Consult factory for catalog items not identified.