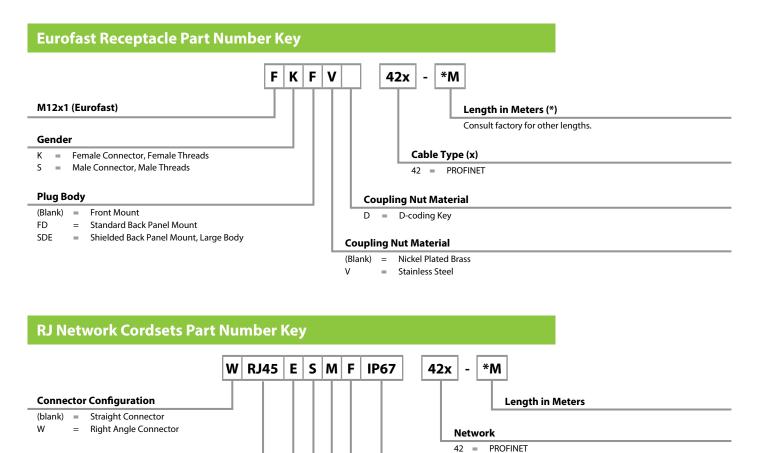

## Eurofast<sup>®</sup> Cordset Part Number Key

Part Number Keys are to assist in IDENTIFICATION ONLY. Consult factory for catalog items not identified.

### **Connection Style**

RJ45 = RJ45 Connector, 8 pins - 8 Connections

#### **Right Angle Connection Style**

- E = standards for external tab. Tab is on the
- I = Stands for Internal tab. The tab is to the inside. Towards the cable.

## Shielding

- (blank) = Unshielded
- S = Shielded

M

(blank) = Plastic (IP67) M = Metal (IP67)

Gender

F

Material

(Blank) = Male

Housing

(Blank) =

= Female

IP67 = IP67 RJ45

IP20 RJ45

.007 Table of Content

L2 B2007