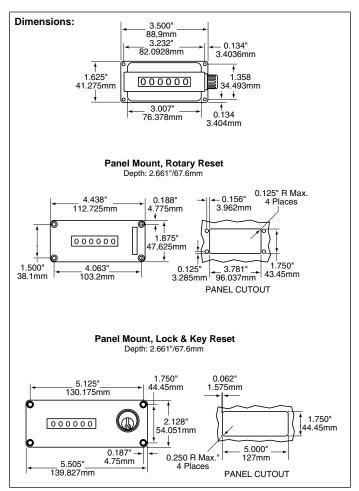

Size of Figures: 0 100 in high but

Size of Figures: 0.188 in. high by 0.156 in. wide Reset: Manual rotary or lock and key. See models

**Connections:** 7'5" (190 mm), #22 AWG Leads from bottom

Construction: Wheels, pinions: plastic. Frame, covers: Zamak. Bobbin: nylon