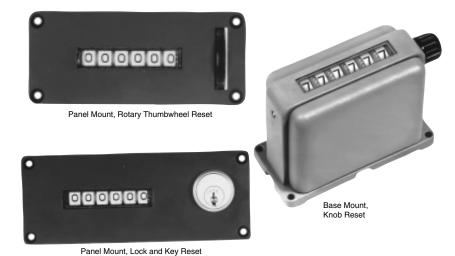

Available in base mount/knob reset, panel mount/rotary reset, and panel mount/lock & key reset models.

- Designed for industrial duty
- Corrosion and shock resistant
- Extremely stable over temperature and voltage
- Easy-to-view black on white characters
- Count speed to 1000 per minute
- Non-rectified design precision AC coil
- Long service life in harsh environments
- Lock & key reset model protects counted totals

| Model No.   | Description                                   |
|-------------|-----------------------------------------------|
| 0120506-010 | Base mount, knob reset, 115 VAC               |
| 0120506-011 | Base mount, knob reset, 230 VAC               |
| 0120506-100 | Panel mount, rotary thumbwheel reset, 115 VAC |
| 0120506-397 | Panel mount, lock and key reset, 115 VAC      |